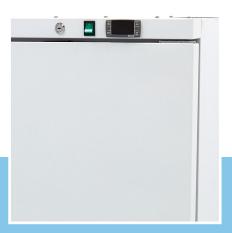

Equipped with 4 solid rosters

Dixell digital temperature controller

Static Freezing System Aspera compressor

Refrigerant R290 / CFC free

Adjustable feet

Insulation thickness 50 mm Temperature -10°C to -25°C

- HIGH QUALITY / LOW PRICES
- 24 / 7 SUPPORT & SERVICE
- **☑** IMMEDIATELY AVAILABLE FROM STOCK
- 🔟 TECHNICAL DEPARTMENT & WARRANTY
- EXCELLENT CUSTOMER SATISFACTION

Dixell digital temperature controller