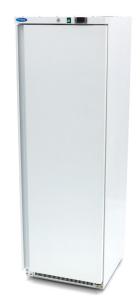

## **FREEZER**

MODEL: FR 400L WHITE

Packaging Material Carton Box with Foam

 HS Customs Code
 84185019

 EAN Code
 8719324276627

 Article Number
 09400150

Size refrigerator 400L (360L)

White coated metal exterior with plastic interior

Standard including lock

Freezer with aspera compressor

White coated metal exterior with plastic interior