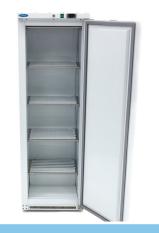

Equipped with 4 solid rosters

Dixell digital temperature controller

Static Freezing System Aspera compressor

Refrigerant R290 / CFC free

Adjustable feet

Insulation thickness 50 mm Temperature -10°C to -25°C