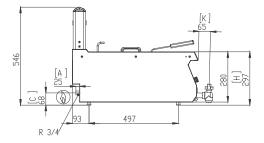

| Power              | 20.0 kW                        |  |
|--------------------|--------------------------------|--|
| Connection         | 1/2" G25 Natural Gas / G30 LPG |  |
| Net Weight         | 40 kg                          |  |
| Machine Dimensions | B800 x D700 x H280 mm          |  |
| HS Customs Code    | 8419818090                     |  |
| EAN Code           | 8719632123798                  |  |
| Article Number     | 09395003                       |  |

# GAS FRYER

- Well capacity 8 12L (W300 x D325 x H240 mm)
- Oil expansion recess incorporated in the top
- Continuous seal of the well on the top by robotic welding
- Interior of one piece deep drawn well with rounded corners for ease of cleaning
- Thermostatic regulation of oil temperature up to a maximum of 190°C
- Supplied with full size baskets per each well
- Safety thermostat with manual reset standart
- Burners tube located inside the well avoid food particles burning or spoiling the oil
- Jet burners made of mild steel 2 pieces for each well
- Easy draining with through a front tap
- Piezo spark ignition for added safety
- Thermostatic gas valve with flame failure device controlled each well with pilot burner