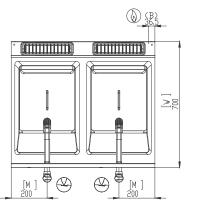

| Power              | 20.0 kW                        |  |
|--------------------|--------------------------------|--|
| Connection         | 1/2" G25 Natural Gas / G30 LPG |  |
| Net Weight         | 40 kg                          |  |
| Machine Dimensions | B800 x D700 x H280 mm          |  |
| HS Customs Code    | 8419818090                     |  |
| EAN Code           | 8719632123798                  |  |
| Article Number     | 09395003                       |  |

# GAS FRYER

- Well capacity 8 12L (W300 x D325 x H240 mm)
- Oil expansion recess incorporated in the top
- Continuous seal of the well on the top by robotic welding
- Interior of one piece deep drawn well with rounded corners for ease of cleaning
- Thermostatic regulation of oil temperature up to a maximum of 190°C
- Supplied with full size baskets per each well
- Safety thermostat with manual reset standart
- Burners tube located inside the well avoid food particles burning or spoiling the oil
- Jet burners made of mild steel 2 pieces for each well
- Easy draining with through a front tap
- Piezo spark ignition for added safety
- Thermostatic gas valve with flame failure device controlled each well with pilot burner