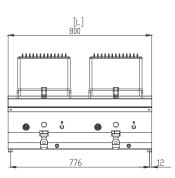

| Power              | 20.0 kW                        |  |
|--------------------|--------------------------------|--|
| Connection         | 1/2" G25 Natural Gas / G30 LPG |  |
| Net Weight         | 40 kg                          |  |
| Machine Dimensions | B800 x D700 x H280 mm          |  |
| HS Customs Code    | 8419818090                     |  |
| EAN Code           | 8719632123798                  |  |
| Article Number     | 09395003                       |  |