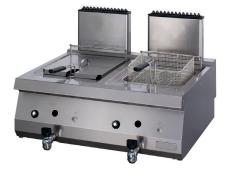

# HEAVY DUTY GAS FRYER 2 X 12L WITH FAUCET

# GAS FRYER

- Well capacity 8 12L (W300 x D325 x H240 mm)
- Oil expansion recess incorporated in the top
- Continuous seal of the well on the top by robotic welding
- Interior of one piece deep drawn well with rounded corners for ease of cleaning
- Thermostatic regulation of oil temperature up to a maximum of 190°C
- Supplied with full size baskets per each well
- Safety thermostat with manual reset standart
- Burners tube located inside the well avoid food particles burning or spoiling the oil
- Jet burners made of mild steel 2 pieces for each well
- Easy draining with through a front tap
- Piezo spark ignition for added safety
- Thermostatic gas valve with flame failure device controlled each well with pilot burner

# ACCESSORIES

- Full sizes baskets for 12L wells 1 Pcs
- Lid with ergonomic handle for 12L wells 1 Pcs
- Baskets holder and base grid for 12L wells 1 Pcs