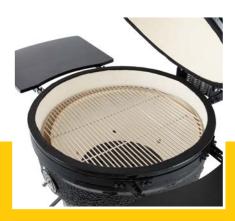

**HS Customs Code** 

EAN Code **Article Number**  98.0 Kg

108.0 Kg

H1220 x W1330 x D635 mm

H990 x W1280 x D1120 mm

Carton Box with Foam

Robust, egg shaped BBQ made of mullite Equipped with ceramic sides and fire bowl Resistant to heat and temperature changes Coated steel chassis, straps and hinges Base is made of powder coated steel Stainless steel cooking grid Two air vents for perfect air circulation