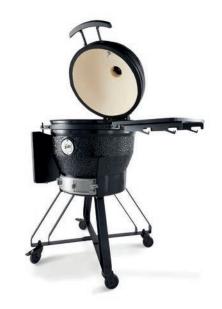

## **PREMIUM** KAMADO BBQ

MODEL: Ø 22 INCH

**HS Customs Code** 

EAN Code **Article Number**  98.0 Kg

108.0 Kg

H1220 x W1330 x D635 mm

H990 x W1280 x D1120 mm

Carton Box with Foam

Robust, egg shaped BBQ made of mullite Equipped with ceramic sides and fire bowl Resistant to heat and temperature changes Coated steel chassis, straps and hinges Base is made of powder coated steel Stainless steel cooking grid Two air vents for perfect air circulation

With foldable bamboo table on both sides

- 24 / 7 SUPPORT & SERVICE
- **™** IMMEDIATELY AVAILABLE FROM STOCK
- **₩** EXCELLENT CUSTOMER SATISFACTION