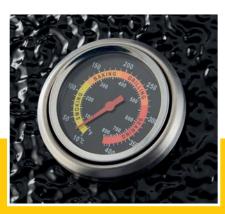

**HS Customs Code** 

EAN Code **Article Number**  98.0 Kg

108.0 Kg

H1220 x W1330 x D635 mm

H990 x W1280 x D1120 mm

Carton Box with Foam

Robust, egg shaped BBQ made of mullite Equipped with ceramic sides and fire bowl Resistant to heat and temperature changes Coated steel chassis, straps and hinges Base is made of powder coated steel Stainless steel cooking grid Two air vents for perfect air circulation