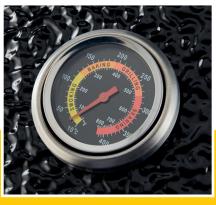

Equipped with ceramic sides and fire bowl

Thermometer with a temperature scale

With sturdy cast iron chimney