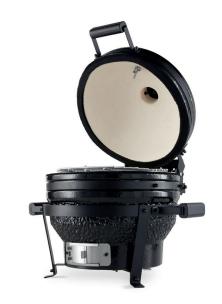

## PREMIUM KAMADO BBQ

MODEL: Ø 16 INCH / 41 CM

**Article Number** 

09378005

Robust, egg shaped BBQ made of mullite

Compact table top BBQ

Equipped with ceramic sides and fire bowl Resistant to heat and temperature changes

Coated steel chassis, straps and hinges

Stainless steel cooking grid

Two air vents for perfect air circulation

- HIGH QUALITY / LOW PRICES
- 24 / 7 SUPPORT & SERVICE
- **™** IMMEDIATELY AVAILABLE FROM STOCK
- 🕍 TECHNICAL DEPARTMENT & WARRANTY
- **W** EXCELLENT CUSTOMER SATISFACTION