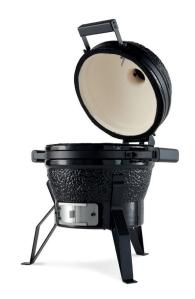

Article Number 093780

Robust, egg shaped BBQ made of mullite

Compact table top BBQ

Equipped with ceramic sides and fire bowl Resistant to heat and temperature changes

Coated steel chassis, straps and hinges

Stainless steel cooking grid

Two air vents for perfect air circulation

🔟 HIGH QUALITY / LOW PRICES

24 / 7 SUPPORT & SERVICE

**MATERIAL PROPERTY AVAILABLE FROM STOCK** 

₩ TECHNICAL DEPARTMENT & WARRANTY

EXCELLENT CUSTOMER SATISFACTION