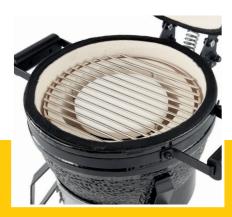

Stainless steel cooking grid

Two air vents for perfect air circulation

🔟 HIGH QUALITY / LOW PRICES

24 / 7 SUPPORT & SERVICE

**MATERIAL PROPERTY AVAILABLE FROM STOCK** 

₩ TECHNICAL DEPARTMENT & WARRANTY

EXCELLENT CUSTOMER SATISFACTION

Equipped with ceramic sides and fire bowl

Thermometer with a temperature scale for Celsius and Fahrenheit

With sturdy cast iron chimney