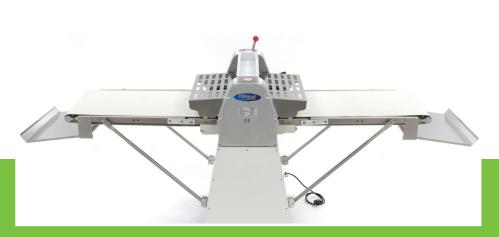

0090

Handle for moving the dough
Dough receptacle
Equipped with emergency button
Equipped with safety grilles
Stands on castors with brakes
Very durable construction
Hygienic design

Conveyor belt suitable for food processing Adjustable dough thickness 0-35 mm

Folded device dimensions: W70 x D88 x H150cm

Roller dimensions: Ø 88 x 520mm

Robust and easy to operate

- HIGH QUALITY / LOW PRICES
- **24 / 7 SUPPORT & SERVICE**
- **☑** IMMEDIATELY AVAILABLE FROM STOCK
- 🕍 TECHNICAL DEPARTMENT & WARRANT\
- **W** EXCELLENT CUSTOMER SATISFACTION

Ideal solution when you have limited space

With container for flour on top, to prevent dough sticking to the conveyor belt

Foldable and easy to store