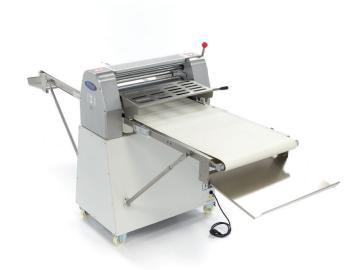

## **DOUGH SHEETER**

MODEL: 52 CM - FLOOR MODEL

0090

Handle for moving the dough
Dough receptacle
Equipped with emergency button
Equipped with safety grilles
Stands on castors with brakes
Very durable construction
Hygienic design

Conveyor belt suitable for food processing Adjustable dough thickness 0-35 mm

Folded device dimensions: W70 x D88 x H150cm

Roller dimensions: Ø 88 x 520mm

Robust and easy to operate

- HIGH QUALITY / LOW PRICES
- **24 / 7 SUPPORT & SERVICE**
- **☑** IMMEDIATELY AVAILABLE FROM STOCK
- 🕍 TECHNICAL DEPARTMENT & WARRANT\
- **W** EXCELLENT CUSTOMER SATISFACTION