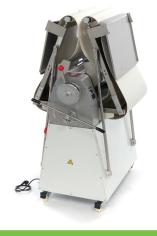

Folded device dimensions: W70 x D88 x H150cm

Roller dimensions: Ø 88 x 520mm

Robust and easy to operate

- HIGH QUALITY / LOW PRICES
- **24 / 7 SUPPORT & SERVICE**
- **☑** IMMEDIATELY AVAILABLE FROM STOCK
- 🕍 TECHNICAL DEPARTMENT & WARRANT\
- **W** EXCELLENT CUSTOMER SATISFACTION

Ideal solution when you have limited space

With container for flour on top, to prevent dough sticking to the conveyor belt

Foldable and easy to store