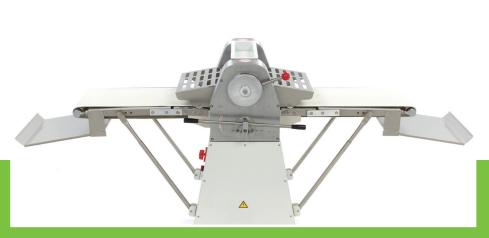

Robust and easy to operate

Conveyor belt suitable for food processing

Adjustable dough thickness 0-35 mm

Handle for moving the dough

Dough receptacle

Equipped with emergency button Equipped with safety grilles Stands on castors with brakes Very durable construction

Hygienic design

Folded device dimensions: W70 x D73 x H130cm

Roller dimensions: Ø 88 x 380mm

Working height: 85cm

- HIGH QUALITY / LOW PRICES
- 24 / 7 SUPPORT & SERVICE
- **☑** IMMEDIATELY AVAILABLE FROM STOCK
- 🕍 TECHNICAL DEPARTMENT & WARRANTY
- EXCELLENT CUSTOMER SATISFACTION

Ideal solution when you have limited space

With container for flour on top, to prevent dough sticking to the conveyor belt

Foldable and easy to store