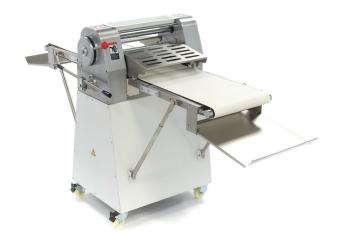

## **DOUGH SHEETER**

MODEL: 38 CM - FLOOR MODEL

Robust and easy to operate

Conveyor belt suitable for food processing

Adjustable dough thickness 0-35 mm

Handle for moving the dough

Dough receptacle

Equipped with emergency button Equipped with safety grilles Stands on castors with brakes Very durable construction

Hygienic design

Folded device dimensions: W70 x D73 x H130cm

Roller dimensions: Ø 88 x 380mm

Working height: 85cm

- HIGH QUALITY / LOW PRICES
- 24 / 7 SUPPORT & SERVICE
- **☑** IMMEDIATELY AVAILABLE FROM STOCK
- 🕍 TECHNICAL DEPARTMENT & WARRANTY
- EXCELLENT CUSTOMER SATISFACTION