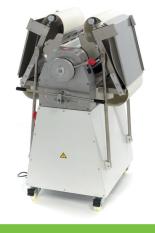

Ideal solution when you have limited space

With container for flour on top, to prevent dough sticking to the conveyor belt

Foldable and easy to store