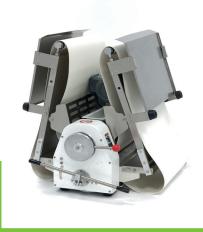

Collapsible

Very durable construction

Hygienic design

Roller dimensions: Ø 88 x 520 mm

- HIGH QUALITY / LOW PRICES
- 24 / 7 SUPPORT & SERVICE
- **☑** IMMEDIATELY AVAILABLE FROM STOCK
- 🕍 TECHNICAL DEPARTMENT & WARRANT\
- **W** EXCELLENT CUSTOMER SATISFACTION

With container for flour on top, to prevent dough sticking to the conveyor belt

Collapsible and easy to store