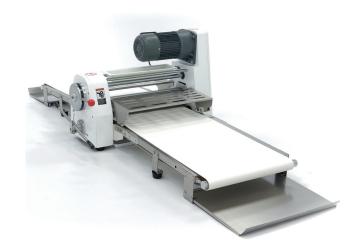

## **DOUGH ROLLER**

MODEL: 52 CM - TABLETOP

Robust and easy to operate

Conveyor belt suitable for food processing

Adjustable dough thickness 0-35mm

Handle for moving the dough

Dough receptacle

Equipped with emergency button

Equipped with safety grilles

Collapsible

Very durable construction

Hygienic design

Roller dimensions: Ø 88 x 520 mm

- HIGH QUALITY / LOW PRICES
- 24 / 7 SUPPORT & SERVICE
- **☑** IMMEDIATELY AVAILABLE FROM STOCK
- 🕍 TECHNICAL DEPARTMENT & WARRANT\
- **W** EXCELLENT CUSTOMER SATISFACTION

With container for flour on top, to prevent dough sticking to the conveyor belt

Collapsible and easy to store