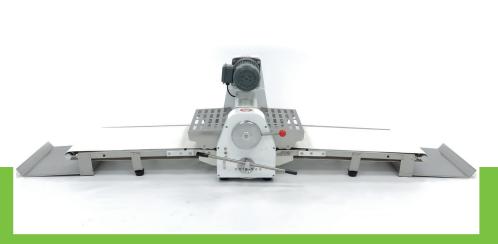

Collapsible

Very durable construction

Hygienic design

Roller dimensions: Ø 88 x 520 mm

- HIGH QUALITY / LOW PRICES
- 24 / 7 SUPPORT & SERVICE
- **☑** IMMEDIATELY AVAILABLE FROM STOCK
- 🕍 TECHNICAL DEPARTMENT & WARRANT\
- **W** EXCELLENT CUSTOMER SATISFACTION