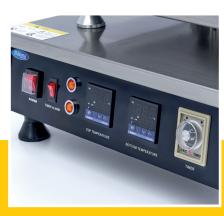

Temperature indicator light

Sturdy handle

Equipped with drip tray

Stands on 4 stainless steel feet

Very durable construction

Hygienic design

- HIGH QUALITY / LOW PRICES
- 24 / 7 SUPPORT & SERVICE
- ₩ IMMEDIATELY AVAILABLE FROM STOCK
- TECHNICAL DEPARTMENT & WARRANT\
- **™** EXCELLENT CUSTOMER SATISFACTION

Simple and robust control switches

Separate top and bottom heating

Hygienic design