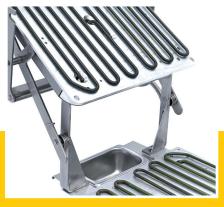

Simple and robust control switches

Separate top and bottom heating

Hygienic design