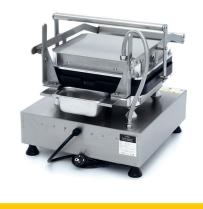

Packaging Material Carton Box with Foam

 HS Customs Code
 8419810000

 EAN Code
 8719632128113

 Article Number
 09374300

Rapid production of tartlet bottoms Machine is delivered without mould

Variable thermostat 50 - 300°C Equipped with a timer

Temperature indicator light

Sturdy handle

Equipped with drip tray

Stands on 4 stainless steel feet

Very durable construction

Hygienic design

- HIGH QUALITY / LOW PRICES
- 24 / 7 SUPPORT & SERVICE
- ₩ IMMEDIATELY AVAILABLE FROM STOCK
- TECHNICAL DEPARTMENT & WARRANT\
- **™** EXCELLENT CUSTOMER SATISFACTION