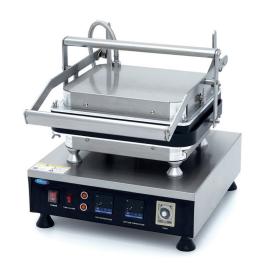

## WAFFLE MAKER

MODEL: TARTLET MACHINE

## **SPECIFICATIONS**

Power 3200 Wat

**Connection** 230V / 50Hz / 1phase

Nett Weight20.0 KgGross Weight22.0 Kg

Machine DimensionsH465 x W440 x D470 mmPackaging DimensionsH510 x W540 x D660 mm

Packaging Volume 0.18 CB

Packaging Material Carton Box with Foam

 HS Customs Code
 8419810000

 EAN Code
 8719632128113

 Article Number
 09374300

Rapid production of tartlet bottoms Machine is delivered without mould

Variable thermostat 50 - 300°C Equipped with a timer

Temperature indicator light

Sturdy handle

Equipped with drip tray

Stands on 4 stainless steel feet

Very durable construction

Hygienic design

- HIGH QUALITY / LOW PRICES
- 24 / 7 SUPPORT & SERVICE
- ₩ IMMEDIATELY AVAILABLE FROM STOCK
- TECHNICAL DEPARTMENT & WARRANT\
- **™** EXCELLENT CUSTOMER SATISFACTION