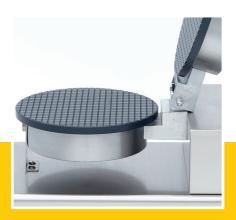

Packaging Material Carton Box with Foam

 HS Customs Code
 8419810000

 EAN Code
 8719632128045

 Article Number
 09374245

Fast production of ice cream cones Dimensions wafer: ø210 x H3 mm Variable thermostat 50 - 300°C

₩ IMMEDIATELY AVAILABLE FROM STOCK

🔟 TECHNICAL DEPARTMENT & WARRANTY

EXCELLENT CUSTOMER SATISFACTION

Simple and robust control switches

Aluminum baking pan with non-stick coating

Easy to clean