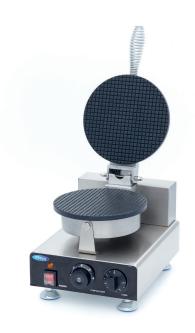

## WAFFLE MAKER

MODEL: ICE CREAM CONE - SINGLE

## **SPECIFICATIONS**

Power 1000 Wat

**Connection** 230V / 50Hz / 1phase

Nett Weight 7.0 Kg Gross Weight 8.0 Kg

Machine DimensionsH270 x W250 x D350 mmPackaging DimensionsH280 x W300 x D420 mm

Packaging Volume 0.04 CBM

Packaging Material Carton Box with Foam

 HS Customs Code
 8419810000

 EAN Code
 8719632128045

 Article Number
 09374245

Fast production of ice cream cones Dimensions wafer: ø210 x H3 mm Variable thermostat 50 - 300°C

Equipped with a timer Temperature indicator light

Sturdy handle

Equipped with drip tray

Stands on 4 stainless steel feet Very durable construction

Hygienic design

HIGH QUALITY / LOW PRICES

24 / 7 SUPPORT & SERVICE