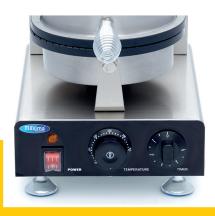

Equipped with a timer Temperature indicator light

Sturdy handle

Equipped with drip tray

Stands on 4 stainless steel feet Very durable construction

Hygienic design

HIGH QUALITY / LOW PRICES

24 / 7 SUPPORT & SERVICE

₩ IMMEDIATELY AVAILABLE FROM STOCK

🔟 TECHNICAL DEPARTMENT & WARRANTY

EXCELLENT CUSTOMER SATISFACTION

Simple and robust control switches

Aluminum baking pan with non-stick coating

Easy to clean