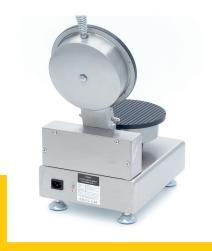

## WAFFLE MAKER

MODEL: ICE CREAM CONE - SINGLE

Packaging Material Carton Box with Foam

 HS Customs Code
 8419810000

 EAN Code
 8719632128045

 Article Number
 09374245

Fast production of ice cream cones Dimensions wafer: ø210 x H3 mm Variable thermostat 50 - 300°C

Equipped with a timer Temperature indicator light

Sturdy handle

Equipped with drip tray

Stands on 4 stainless steel feet Very durable construction

Hygienic design

HIGH QUALITY / LOW PRICES

24 / 7 SUPPORT & SERVICE