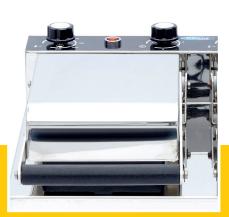

Equipped with a timer
Temperature indicator light

Sturdy handle

Equipped with drip tray

Stands on 4 stainless steel feet

Very durable construction

Hygienic design

24 / 7 SUPPORT & SERVICE

**☑** IMMEDIATELY AVAILABLE FROM STOCK

TECHNICAL DEPARTMENT & WARRANT\

**W** EXCELLENT CUSTOMER SATISFACTION

Simple and robust control switches

Aluminum baking pan with non-stick coating

Easy to clean