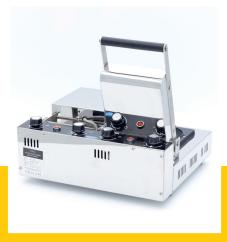

## WAFFLE MAKER

MODEL: GELATO PANINI PRESS - DOUBLE

Packaging Material Carton Box with Foam

 HS Customs Code
 8516607000

 EAN Code
 8719632127987

 Article Number
 09374226

Fast production of ice cream panini's Dimensions wafer: ø100 x H50 mm Variable thermostat 50 - 300°C

Equipped with a timer
Temperature indicator light

Sturdy handle

Equipped with drip tray

Stands on 4 stainless steel feet

Very durable construction

Hygienic design

24 / 7 SUPPORT & SERVICE

**☑** IMMEDIATELY AVAILABLE FROM STOCK

TECHNICAL DEPARTMENT & WARRANT\

**W** EXCELLENT CUSTOMER SATISFACTION

Simple and robust control switches

Aluminum baking pan with non-stick coating

Easy to clean