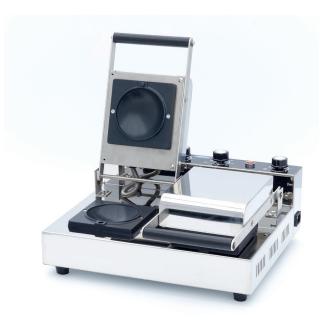

## WAFFLE MAKER

MODEL: GELATO PANINI PRESS - DOUBLE

Packaging Material Carton Box with Foam

 HS Customs Code
 8516607000

 EAN Code
 8719632127987

 Article Number
 09374226

Fast production of ice cream panini's Dimensions wafer: ø100 x H50 mm Variable thermostat 50 - 300°C

Equipped with a timer
Temperature indicator light

Sturdy handle

Equipped with drip tray

Stands on 4 stainless steel feet

Very durable construction

Hygienic design

24 / 7 SUPPORT & SERVICE

**☑** IMMEDIATELY AVAILABLE FROM STOCK

TECHNICAL DEPARTMENT & WARRANT\

**W** EXCELLENT CUSTOMER SATISFACTION

Simple and robust control switches

Aluminum baking pan with non-stick coating

Easy to clean