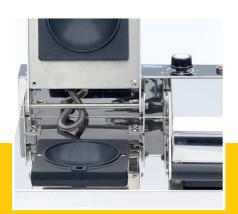

Equipped with a timer
Temperature indicator light

Sturdy handle

Equipped with drip tray

Stands on 4 stainless steel feet

Very durable construction

Hygienic design

24 / 7 SUPPORT & SERVICE

**☑** IMMEDIATELY AVAILABLE FROM STOCK

TECHNICAL DEPARTMENT & WARRANT\

**W** EXCELLENT CUSTOMER SATISFACTION

Simple and robust control switches

Aluminum baking pan with non-stick coating

Easy to clean