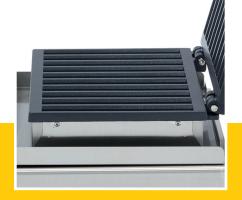

Packaging Material Carton Box with Foam

 HS Customs Code
 8419810000

 EAN Code
 8719632127963

 Article Number
 09374222

Fast production of 10 churros at the same time

Churros size: W215 x D20 x H16 mm Variable thermostat 50 - 300°C

₩ IMMEDIATELY AVAILABLE FROM STOCK

🕍 TECHNICAL DEPARTMENT & WARRANTY

**W** EXCELLENT CUSTOMER SATISFACTION

Simple and robust control switches

Aluminum baking pan with non-stick coating

Easy to clean