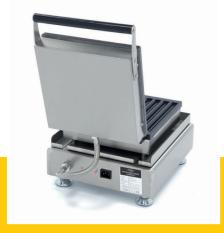

## WAFFLE MAKER

MODEL: CHURROS - 10 PIECES

Packaging Material Carton Box with Foam

 HS Customs Code
 8419810000

 EAN Code
 8719632127963

 Article Number
 09374222

Fast production of 10 churros at the same time

Churros size: W215 x D20 x H16 mm Variable thermostat 50 - 300°C

Equipped with a timer

Temperature indicator light

Sturdy handle

Equipped with drip tray

Stands on 4 stainless steel feet

Very durable construction

Hygienic design

24 / 7 SUPPORT & SERVICE