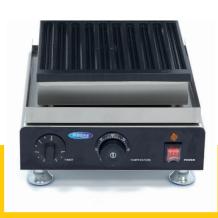

Equipped with a timer

Temperature indicator light

Sturdy handle

Equipped with drip tray

Stands on 4 stainless steel feet

Very durable construction

Hygienic design

24 / 7 SUPPORT & SERVICE

₩ IMMEDIATELY AVAILABLE FROM STOCK

🕍 TECHNICAL DEPARTMENT & WARRANTY

**W** EXCELLENT CUSTOMER SATISFACTION

Simple and robust control switches

Aluminum baking pan with non-stick coating

Easy to clean