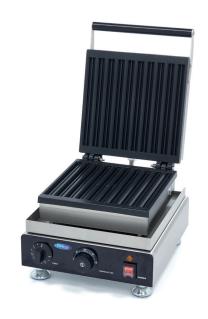

## WAFFLE MAKER

MODEL: CHURROS - 10 PIECES

Packaging Material Carton Box with Foam

 HS Customs Code
 8419810000

 EAN Code
 8719632127963

 Article Number
 09374222

Fast production of 10 churros at the same time

Churros size: W215 x D20 x H16 mm Variable thermostat 50 - 300°C

Equipped with a timer

Temperature indicator light

Sturdy handle

Equipped with drip tray

Stands on 4 stainless steel feet

Very durable construction

Hygienic design

24 / 7 SUPPORT & SERVICE