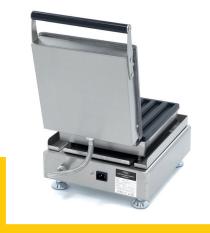

## WAFFLE MAKER

MODEL: CHURROS - 7 PIECES

Packaging Material Carton Box with Foam

 HS Customs Code
 8419810000

 EAN Code
 8719632127956

 Article Number
 09374221

Fast production of 7 churros at the same time

Churros size: W235 x D25 x H20 mm

Variable thermostat 50 - 300°C

Equipped with a timer

Temperature indicator light

Sturdy handle

Equipped with drip tray

Stands on 4 stainless steel feet

Very durable construction

Hygienic design

24 / 7 SUPPORT & SERVICE

₩ IMMEDIATELY AVAILABLE FROM STOCK

🔟 TECHNICAL DEPARTMENT & WARRANTY

**W** EXCELLENT CUSTOMER SATISFACTION

Simple and robust control switches

Aluminum baking pan with non-stick coating

Easy to clean