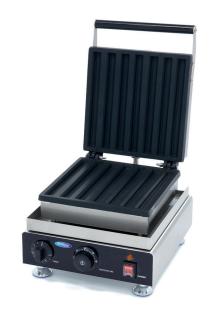

## WAFFLE MAKER

MODEL: CHURROS - 7 PIECES

## **SPECIFICATIONS**

Power 1750 Wat

**Connection** 230V / 50Hz / 1phase

Nett Weight 11.0 Kg Gross Weight 13.0 Kg

Machine DimensionsH300 x W297 x D250 mmPackaging DimensionsH430 x W370 x D280 mm

Packaging Volume 0.04 CBM

Packaging Material Carton Box with Foam

 HS Customs Code
 8419810000

 EAN Code
 8719632127956

 Article Number
 09374221

Fast production of 7 churros at the same time

Churros size: W235 x D25 x H20 mm

Variable thermostat 50 - 300°C

Equipped with a timer

Temperature indicator light

Sturdy handle

Equipped with drip tray

Stands on 4 stainless steel feet

Very durable construction

Hygienic design

24 / 7 SUPPORT & SERVICE