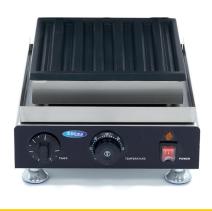

Equipped with a timer

Temperature indicator light

Sturdy handle

Equipped with drip tray

Stands on 4 stainless steel feet

Very durable construction

Hygienic design

24 / 7 SUPPORT & SERVICE

₩ IMMEDIATELY AVAILABLE FROM STOCK

🔟 TECHNICAL DEPARTMENT & WARRANTY

**W** EXCELLENT CUSTOMER SATISFACTION

Simple and robust control switches

Aluminum baking pan with non-stick coating

Easy to clean