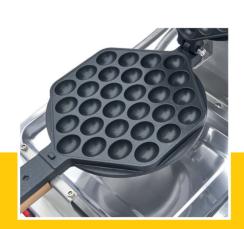

High performance catering waffle maker 1 bubble waffle at a time Waffle size: W180 x D200 x H24mm Thermostatic temperature control from 0 - 300°C Cast iron baking tray with non-stick coating Wooden handles Stainless steel housing Easy to clean surface

Aluminum baking pan with non-stick coating

Stainless steel housing and wooden handles