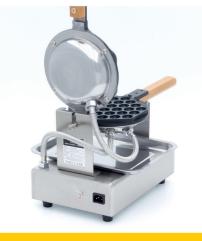

High performance catering waffle maker 1 bubble waffle at a time Waffle size: W180 x D200 x H24mm Thermostatic temperature control from 0 - 300°C Cast iron baking tray with non-stick coating Wooden handles Stainless steel housing Easy to clean surface

Aluminum baking pan with non-stick coating

Stainless steel housing and wooden handles