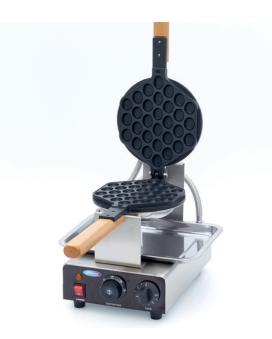

High performance catering waffle maker 1 bubble waffle at a time Waffle size: W180 x D200 x H24mm Thermostatic temperature control from 0 - 300°C Cast iron baking tray with non-stick coating Wooden handles Stainless steel housing Easy to clean surface

Aluminum baking pan with non-stick coating

Stainless steel housing and wooden handles