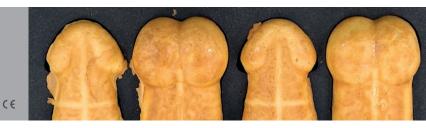

Packaging Material Carton Box with Foam

 HS Customs Code
 8419810000

 EAN Code
 8719632128588

 Article Number
 09374205

Robust and easy to operate

Fast production of 4 penis waffles at once

Detailed shape Waffle size: 15cm