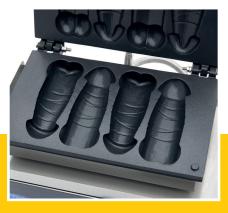

Packaging Material Carton Box with Foam

 HS Customs Code
 8419810000

 EAN Code
 8719632128588

 Article Number
 09374205

Robust and easy to operate

Fast production of 4 penis waffles at once

Detailed shape Waffle size: 15cm

Aluminum baking tray with non-stick coating

Variable thermostat 50 °C to 300 °C

Equipped with a timer
Temperature indicator light

Sturdy handle

Equipped with drip tray

Stands on 4 stainless steel feet Highly durable construction