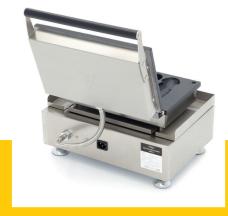

Packaging Material Carton Box with Foam

 HS Customs Code
 8419810000

 EAN Code
 8719632128588

 Article Number
 09374205

Robust and easy to operate

Fast production of 4 penis waffles at once

Detailed shape Waffle size: 15cm

Aluminum baking tray with non-stick coating

Variable thermostat 50 °C to 300 °C

Equipped with a timer
Temperature indicator light

Sturdy handle

Equipped with drip tray

Stands on 4 stainless steel feet Highly durable construction

Hygienic design

24 / 7 SUPPORT & SERVICE

**☑** IMMEDIATELY AVAILABLE FROM STOCK

🔟 TECHNICAL DEPARTMENT & WARRANTY

EXCELLENT CUSTOMER SATISFACTION

Robust and easy to operate

Aluminium baking pan with non-stick coating