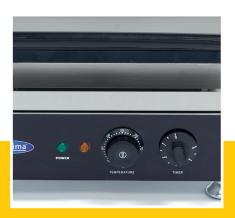

Aluminum baking tray with non-stick coating

Variable thermostat 50 °C to 300 °C

Equipped with a timer
Temperature indicator light

Sturdy handle

Equipped with drip tray

Stands on 4 stainless steel feet Highly durable construction