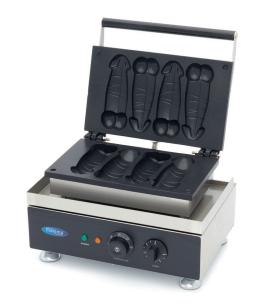

## WAFFLE MAKER

**MODEL: PENIS** 

## **SPECIFICATIONS**

Power 1500 Wat

**Connection** 230V / 50Hz / 1phase

Nett Weight 11.0 Kg Gross Weight 12.0 Kg

Machine DimensionsH270 x W380 x D310 mmPackaging DimensionsH280 x W430 x D370 mm

Packaging Volume 0.04 CBM

Packaging Material Carton Box with Foam

 HS Customs Code
 8419810000

 EAN Code
 8719632128588

 Article Number
 09374205

Robust and easy to operate

Fast production of 4 penis waffles at once

Detailed shape Waffle size: 15cm

Aluminum baking tray with non-stick coating

Variable thermostat 50 °C to 300 °C

Equipped with a timer
Temperature indicator light

Sturdy handle

Equipped with drip tray

Stands on 4 stainless steel feet Highly durable construction