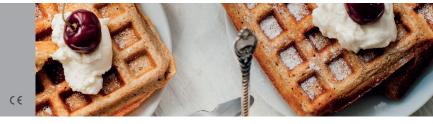

WAFFLE MAKER

MODEL: 4 WAFFLES - TURNABLE



## **SPECIFICATIONS**

| 1200   |
|--------|
| 230V   |
| 12.0   |
| 13.5 I |
| H290   |
| H290   |
| 0.09   |
| Carto  |
| 8516   |
| 8719   |
| 09374  |
|        |

1200 Watt 230V / 50Hz / 1phase 12.0 Kg 13.5 Kg 1290 x W605 x D370 mm 1290 x W700 x D445 mm 0.09 CBM Carton Box with Foam 3516607000 3719632127819 09374181 Fast production of 4 classic waffles at the same time Waffle size: W85 x D85 x H15 mm Variable thermostat 50 - 300°C Equipped with a timer Temperature indicator light Sturdy handle Stands on 4 stainless steel feet Very durable construction Hygienic design

- ₩ HIGH QUALITY / LOW PRICES
- 🖼 24 / 7 SUPPORT & SERVICE
- MMEDIATELY AVAILABLE FROM STOCK
- EXAMPLE 2 TECHNICAL DEPARTMENT & WARRANT
- **EXCELLENT CUSTOMER SATISFACTION**





Easy to operate with digital display



Aluminum baking pan vith non-stick coating



Easy to clean