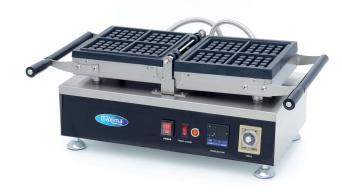

## WAFFLE MAKER

MODEL: 4 WAFFLES - TURNABLE

## **SPECIFICATIONS**

| 1200   |
|--------|
| 230V   |
| 12.0   |
| 13.5 I |
| H290   |
| H290   |
| 0.09   |
| Carto  |
| 8516   |
| 8719   |
| 09374  |
|        |

1200 Watt 230V / 50Hz / 1phase 12.0 Kg 13.5 Kg 1290 x W605 x D370 mm 1290 x W700 x D445 mm 0.09 CBM Carton Box with Foam 3516607000 3719632127819 09374181 Fast production of 4 classic waffles at the same time Waffle size: W85 x D85 x H15 mm Variable thermostat 50 - 300°C Equipped with a timer Temperature indicator light Sturdy handle Stands on 4 stainless steel feet Very durable construction Hygienic design