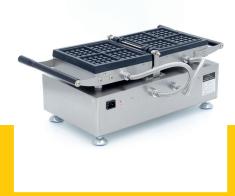

## WAFFLE MAKER

MODEL: 4 WAFFLES - TURNABLE

## **SPECIFICATIONS**

| 1200   |
|--------|
| 230V   |
| 12.0   |
| 13.5 I |
| H290   |
| H290   |
| 0.09   |
| Carto  |
| 8516   |
| 8719   |
| 09374  |
|        |

1200 Watt 230V / 50Hz / 1phase 12.0 Kg 13.5 Kg 1290 x W605 x D370 mm 1290 x W700 x D445 mm 0.09 CBM Carton Box with Foam 3516607000 3719632127819 09374181 Fast production of 4 classic waffles at the same time Waffle size: W85 x D85 x H15 mm Variable thermostat 50 - 300°C Equipped with a timer Temperature indicator light Sturdy handle Stands on 4 stainless steel feet Very durable construction Hygienic design