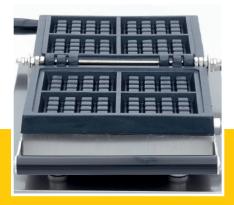

## **SPECIFICATIONS**

| 1200   |
|--------|
| 230V   |
| 12.0   |
| 13.5 I |
| H290   |
| H290   |
| 0.09   |
| Carto  |
| 8516   |
| 8719   |
| 09374  |
|        |

1200 Watt 230V / 50Hz / 1phase 12.0 Kg 13.5 Kg 1290 x W605 x D370 mm 1290 x W700 x D445 mm 0.09 CBM Carton Box with Foam 3516607000 3719632127819 09374181 Fast production of 4 classic waffles at the same time Waffle size: W85 x D85 x H15 mm Variable thermostat 50 - 300°C Equipped with a timer Temperature indicator light Sturdy handle Stands on 4 stainless steel feet Very durable construction Hygienic design

Aluminum baking pan vith non-stick coating

Easy to clean