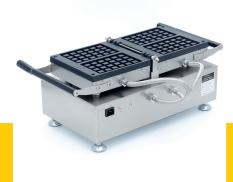

## WAFFLE MAKER

MODEL: 2 WAFFLES - TURNABLE

1200 Watt 230V / 50Hz / 1phase 12.0 Kg 14.0 Kg H290 x W605 x D345 mm H300 x W695 x D450 mm 0.09 CBM Carton Box with Foam 3516607000 3719632127802 09374180 Fast production of 2 classic waffles at the same time Waffle size: B95 x D165 x H18mm Variable thermostat 50 - 300°C Equipped with a timer Temperature indicator light Sturdy handle Stands on 4 stainless steel feet Very durable construction Hygienic design