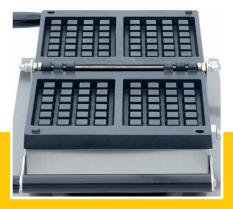

1200 Watt 230V / 50Hz / 1phase 12.0 Kg 14.0 Kg H290 x W605 x D345 mm H300 x W695 x D450 mm 0.09 CBM Carton Box with Foam 3516607000 3719632127802 09374180 Fast production of 2 classic waffles at the same time Waffle size: B95 x D165 x H18mm Variable thermostat 50 - 300°C Equipped with a timer Temperature indicator light Sturdy handle Stands on 4 stainless steel feet Very durable construction Hygienic design

- HIGH QUALITY / LOW PRICES
- 🖼 24 / 7 SUPPORT & SERVICE
- MMEDIATELY AVAILABLE FROM STOCK
- ECHNICAL DEPARTMENT & WARRANT
- EXCELLENT CUSTOMER SATISFACTION

Easy to operate with digital display

Aluminum baking pan with non-stick coating