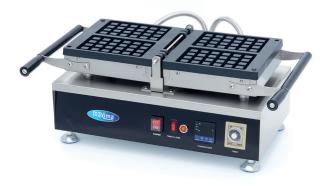

## WAFFLE MAKER

MODEL: 2 WAFFLES - TURNABLE

1200 Watt 230V / 50Hz / 1phase 12.0 Kg 14.0 Kg H290 x W605 x D345 mm H300 x W695 x D450 mm 0.09 CBM Carton Box with Foam 3516607000 3719632127802 09374180 Fast production of 2 classic waffles at the same time Waffle size: B95 x D165 x H18mm Variable thermostat 50 - 300°C Equipped with a timer Temperature indicator light Sturdy handle Stands on 4 stainless steel feet Very durable construction Hygienic design