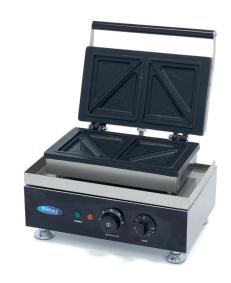

## TOASTED SANDWICH MAKER

Packaging Material Carton Box with Foam

 HS Customs Code
 8419810000

 EAN Code
 8719632127796

 Article Number
 09374170

Robust and easy to operate

Fast production of 2 sandwiches

Dimensions sandwich: B120 x D140 x H20 mm

Variable thermostat 50 - 300°C

Equipped with a timer Temperature indicator light

Sturdy handle

Equipped with drip tray

Stands on 4 stainless steel feet

Very durable construction

Hygienic design

24 / 7 SUPPORT & SERVICE