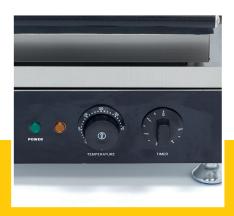

Variable thermostat 50 - 300°C

Equipped with a timer Temperature indicator light

Sturdy handle

Equipped with drip tray

Stands on 4 stainless steel feet

Very durable construction

Hygienic design

24 / 7 SUPPORT & SERVICE

**☑** IMMEDIATELY AVAILABLE FROM STOCK

TECHNICAL DEPARTMENT & WARRANT

EXCELLENT CUSTOMER SATISFACTION

Simple and robust control switches

 $\epsilon$ 

Aluminium baking pan with non-stick coating

Easy to clean