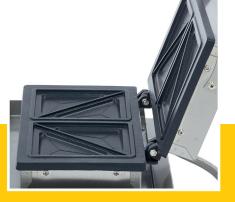

Packaging Material Carton Box with Foam

 HS Customs Code
 8419810000

 EAN Code
 8719632127796

 Article Number
 09374170

Robust and easy to operate

Fast production of 2 sandwiches

Dimensions sandwich: B120 x D140 x H20 mm

Variable thermostat 50 - 300°C

Equipped with a timer Temperature indicator light

Sturdy handle

Equipped with drip tray

Stands on 4 stainless steel feet

Very durable construction

Hygienic design

24 / 7 SUPPORT & SERVICE

**☑** IMMEDIATELY AVAILABLE FROM STOCK

TECHNICAL DEPARTMENT & WARRANT

EXCELLENT CUSTOMER SATISFACTION

Simple and robust control switches

 $\epsilon$ 

Aluminium baking pan with non-stick coating

Easy to clean