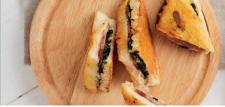

Packaging Material Carton Box with Foam

 HS Customs Code
 8419810000

 EAN Code
 8719632127796

 Article Number
 09374170

Robust and easy to operate

Fast production of 2 sandwiches

Dimensions sandwich: B120 x D140 x H20 mm