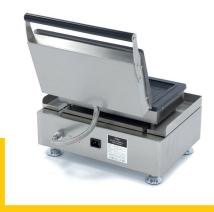

Packaging Material Carton Box with Foam

 HS Customs Code
 8419810000

 EAN Code
 8719632127796

 Article Number
 09374170

Robust and easy to operate

Fast production of 2 sandwiches

Dimensions sandwich: B120 x D140 x H20 mm

Variable thermostat 50 - 300°C

Equipped with a timer Temperature indicator light

Sturdy handle

Equipped with drip tray

Stands on 4 stainless steel feet

Very durable construction

Hygienic design

24 / 7 SUPPORT & SERVICE

**☑** IMMEDIATELY AVAILABLE FROM STOCK

TECHNICAL DEPARTMENT & WARRANT

EXCELLENT CUSTOMER SATISFACTION

Simple and robust control switches

 $\epsilon$ 

Aluminium baking pan with non-stick coating

Easy to clean