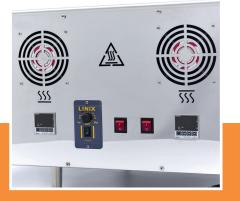

3400 Watt 230V / 50Hz / 1Phase 40.0 Kg 42.0 Kg 1440 x W660 x D680 mm 1480 x W741 x D180 mm 0.11 CBM Carton Box with Foam 3419810000 3719632127765 09374150 Professional pizza oven, suitable for high production Made of stainless steel Suitable for 2 pizzas of +/- 20 cm Double heating, each with its own digital display Even heating on all sides Adjustable thermostats: 50°C to 280°C Production of 30 pizzas per hour Easy to clean

Double heating, each with its own digital display

Suitable for 2 pizzas of +/- 20 cn

Production of 30 pizzas per hour