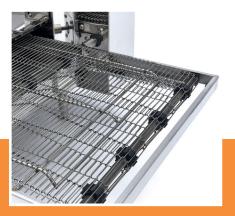

3400 Watt 230V / 50Hz / 1Phase 40.0 Kg 42.0 Kg 1440 x W660 x D680 mm 1480 x W741 x D180 mm 0.11 CBM Carton Box with Foam 3419810000 3719632127765 09374150 Professional pizza oven, suitable for high production Made of stainless steel Suitable for 2 pizzas of +/- 20 cm Double heating, each with its own digital display Even heating on all sides Adjustable thermostats: 50°C to 280°C Production of 30 pizzas per hour Easy to clean

Chamber dimensions: W530 x D400 x H20/40/55 mm Device dimensions with conveyor: W1240 x D680 x H440 mm

- ₩ HIGH QUALITY / LOW PRICES
- 🖼 24 / 7 SUPPORT & SERVICE
- MMEDIATELY AVAILABLE FROM STOCK
- TECHNICAL DEPARTMENT & WARRANT
- EXCELLENT CUSTOMER SATISFACTION