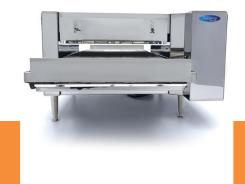

3400 Watt 230V / 50Hz / 1Phase 40.0 Kg 42.0 Kg 1440 x W660 x D680 mm 1480 x W741 x D180 mm 0.11 CBM Carton Box with Foam 3419810000 3719632127765 09374150 Professional pizza oven, suitable for high production Made of stainless steel Suitable for 2 pizzas of +/- 20 cm Double heating, each with its own digital display Even heating on all sides Adjustable thermostats: 50°C to 280°C Production of 30 pizzas per hour Easy to clean

Chamber dimensions: W530 x D400 x H20/40/55 mm Device dimensions with conveyor: W1240 x D680 x H440 mm

- ₩ HIGH QUALITY / LOW PRICES
- 🖼 24 / 7 SUPPORT & SERVICE
- MMEDIATELY AVAILABLE FROM STOCK
- TECHNICAL DEPARTMENT & WARRANT
- EXCELLENT CUSTOMER SATISFACTION