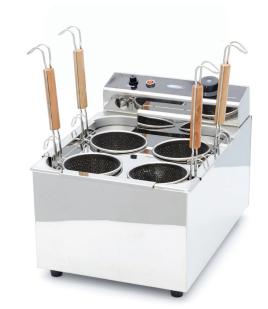

## PASTA / NOODLE COOKER

MODEL: 4 X 2L

Packaging Material Carton Box with Foam

 HS Customs Code
 8419810000

 EAN Code
 8719632127758

 Article Number
 09374141

Stainless steel pasta cooker

Rounded corners for easy cleaning

With 4 sturdy stainless steel pasta baskets

Baskets with fine perforation

Armored efficient heating elements

Equipped with safety thermostat 30 - 110 °C

Very durable construction and ergonomic design

Rubber feet for stability Water capacity: 8L

Basket size: ø110 x H140 mm