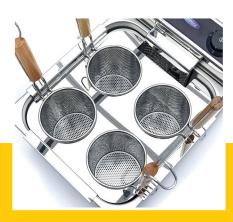

Packaging Material Carton Box with Foam

 HS Customs Code
 8419810000

 EAN Code
 8719632127758

 Article Number
 09374141

Stainless steel pasta cooker

Rounded corners for easy cleaning

With 4 sturdy stainless steel pasta baskets

Baskets with fine perforation

Armored efficient heating elements

Equipped with safety thermostat 30 - 110 °C

Very durable construction and ergonomic design

Rubber feet for stability Water capacity: 8L

Basket size: ø110 x H140 mm