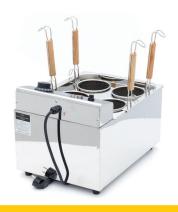

Packaging Material Carton Box with Foam

 HS Customs Code
 8419810000

 EAN Code
 8719632127758

 Article Number
 09374141

Stainless steel pasta cooker

Rounded corners for easy cleaning

With 4 sturdy stainless steel pasta baskets

Baskets with fine perforation

Armored efficient heating elements

Equipped with safety thermostat 30 - 110 °C

Very durable construction and ergonomic design

Rubber feet for stability Water capacity: 8L

Basket size: ø110 x H140 mm