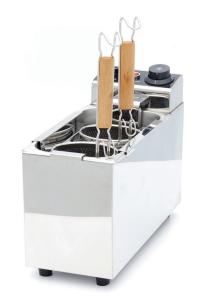

Packaging Material Carton Box with Foam

 HS Customs Code
 8419810000

 EAN Code
 8719632127741

 Article Number
 09374140

Stainless steel pasta cooker

Rounded corners for easy cleaning

With 2 sturdy stainless steel pasta baskets

Baskets with fine perforation

Armored efficient heating elements

Equipped with safety thermostat 30 - 110 °C

Very durable construction and ergonomic design

Rubber feet for stability Water capacity: 4L

Basket size: ø110 x H140 mm