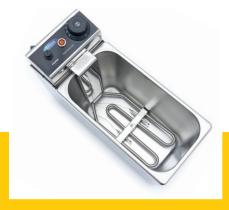

Packaging Material Carton Box with Foam

 HS Customs Code
 8419810000

 EAN Code
 8719632127741

 Article Number
 09374140

Stainless steel pasta cooker

Rounded corners for easy cleaning

With 2 sturdy stainless steel pasta baskets

Baskets with fine perforation

Armored efficient heating elements

Equipped with safety thermostat 30 - 110 °C

Very durable construction and ergonomic design

Rubber feet for stability Water capacity: 4L

Basket size: ø110 x H140 mm