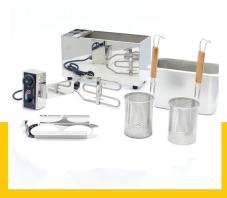

Easy to dismantle and clear

Protected heating elements and adjustable thermostat