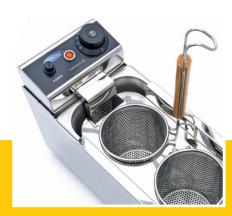

Packaging Material Carton Box with Foam

 HS Customs Code
 8419810000

 EAN Code
 8719632127741

 Article Number
 09374140

Stainless steel pasta cooker

Rounded corners for easy cleaning

With 2 sturdy stainless steel pasta baskets

Baskets with fine perforation

Armored efficient heating elements

Equipped with safety thermostat 30 - 110 °C

Very durable construction and ergonomic design

Rubber feet for stability Water capacity: 4L

Basket size: ø110 x H140 mm