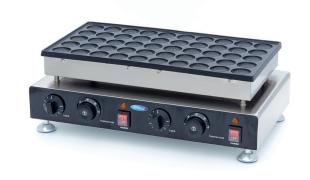

## POFFERTJES PLATE

**MODEL: 50 PIECES - ELECTRIC** 

Packaging Material Carton Box with Foam

 HS Customs Code
 8419810000

 EAN Code
 8719632127727

 Article Number
 09374131

Fast production of 50 poffertjes Dimensions poffertjes: ø 43 x 15 mm Variable thermostat 50 - 300°C Equipped with a timer

Temperature indicator light
Stands on 4 stainless steel feet
Very durable construction

Hygienic design

- 🛂 HIGH QUALITY / LOW PRICES
- 24 / 7 SUPPORT & SERVICE
- **☑** IMMEDIATELY AVAILABLE FROM STOCK
- 🕍 TECHNICAL DEPARTMENT & WARRANT\
- EXCELLENT CUSTOMER SATISFACTION

Robust and easy to operate

Aluminium baking pan with non-stick coating

Easy to clear