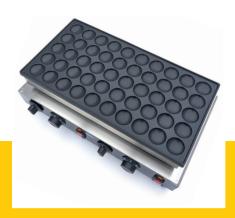

Packaging Material Carton Box with Foam

 HS Customs Code
 8419810000

 EAN Code
 8719632127727

 Article Number
 09374131

Fast production of 50 poffertjes Dimensions poffertjes: ø 43 x 15 mm Variable thermostat 50 - 300°C Equipped with a timer

Robust and easy to operate

Aluminium baking pan with non-stick coating

Easy to clear