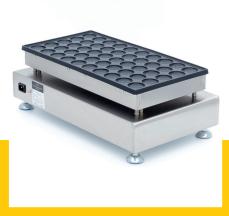

## POFFERTJES PLATE

**MODEL: 50 PIECES - ELECTRIC** 

Packaging Material Carton Box with Foam

 HS Customs Code
 8419810000

 EAN Code
 8719632127727

 Article Number
 09374131

Fast production of 50 poffertjes Dimensions poffertjes: ø 43 x 15 mm Variable thermostat 50 - 300°C Equipped with a timer

Temperature indicator light
Stands on 4 stainless steel feet
Very durable construction

Hygienic design

- 🛂 HIGH QUALITY / LOW PRICES
- 24 / 7 SUPPORT & SERVICE
- **☑** IMMEDIATELY AVAILABLE FROM STOCK
- 🕍 TECHNICAL DEPARTMENT & WARRANT\
- EXCELLENT CUSTOMER SATISFACTION