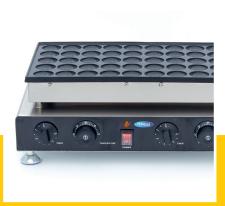

Packaging Material Carton Box with Foam

 HS Customs Code
 8419810000

 EAN Code
 8719632127727

 Article Number
 09374131

Fast production of 50 poffertjes Dimensions poffertjes: ø 43 x 15 mm Variable thermostat 50 - 300°C Equipped with a timer

Temperature indicator light
Stands on 4 stainless steel feet
Very durable construction

Hygienic design

- 🛂 HIGH QUALITY / LOW PRICES
- 24 / 7 SUPPORT & SERVICE
- **☑** IMMEDIATELY AVAILABLE FROM STOCK
- 🕍 TECHNICAL DEPARTMENT & WARRANT\
- EXCELLENT CUSTOMER SATISFACTION