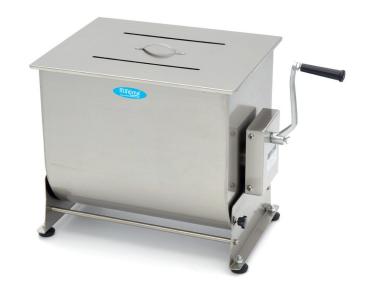

## MANUAL MEAT MIXER

MODEL: MMM 60L - TILTING BOWL

 HS Customs Code
 84380000

 EAN Code
 8720365344381

 Article Number
 09368015

Professional, robust meat mixer
Stainless steel housing, mixing blades and lid
Tilt function with lockable positions
Durable and convenient rotary handle
Mixing wing and lever easy to remove
Mixer can rotate in two directions
Equipped with ball bearings with seal
Rubber feet to protect the countertop
Ideal for mixing meat and spices
Easy to clean thanks to the tiltable bowl

Easy to dismantle

Stainless steel housing, mixing wing and lid

Runs smoothly in two directions