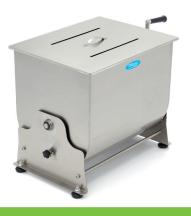

## MANUAL MEAT MIXER

MODEL: MMM 60L - TILTING BOWL

 HS Customs Code
 84380000

 EAN Code
 8720365344381

 Article Number
 09368015

Professional, robust meat mixer
Stainless steel housing, mixing blades and lid
Tilt function with lockable positions
Durable and convenient rotary handle
Mixing wing and lever easy to remove
Mixer can rotate in two directions
Equipped with ball bearings with seal
Rubber feet to protect the countertop
Ideal for mixing meat and spices
Easy to clean thanks to the tiltable bowl