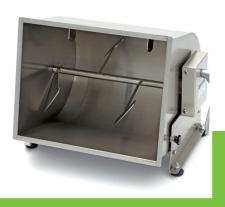

 HS Customs Code
 84380000

 EAN Code
 8720365344381

 Article Number
 09368015

Professional, robust meat mixer
Stainless steel housing, mixing blades and lid
Tilt function with lockable positions
Durable and convenient rotary handle
Mixing wing and lever easy to remove
Mixer can rotate in two directions
Equipped with ball bearings with seal
Rubber feet to protect the countertop
Ideal for mixing meat and spices
Easy to clean thanks to the tiltable bowl

Easy to dismantle

Stainless steel housing, mixing wing and lid

Runs smoothly in two directions