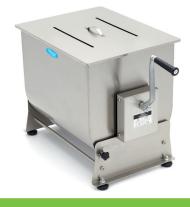

## MANUAL MEAT MIXER

MODEL: MMM 60L - TILTING BOWL

 HS Customs Code
 84380000

 EAN Code
 8720365344381

 Article Number
 09368015

Professional, robust meat mixer
Stainless steel housing, mixing blades and lid
Tilt function with lockable positions
Durable and convenient rotary handle
Mixing wing and lever easy to remove
Mixer can rotate in two directions
Equipped with ball bearings with seal
Rubber feet to protect the countertop
Ideal for mixing meat and spices
Easy to clean thanks to the tiltable bowl