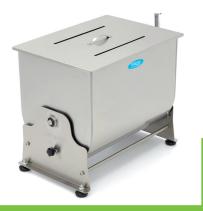

Professional, robust meat mixer Stainless steel housing, mixing blades and lid Tilt function with lockable positions Durable and convenient rotary handle Mixing wing and lever easy to remove Mixer can rotate in two directions Equipped with ball bearings with seal Rubber feet to protect the countertop Ideal for mixing meat and spices Easy to clean thanks to the tiltable bowl

Capacity: Maximum 37.5 kg at a time Volume: Maximum 50 liters

- HIGH QUALITY / LOW PRICES
- 🖼 24 / 7 SUPPORT & SERVICE
- MMEDIATELY AVAILABLE FROM STOCK
- TECHNICAL DEPARTMENT & WARRANT
- EXCELLENT CUSTOMER SATISFACTION