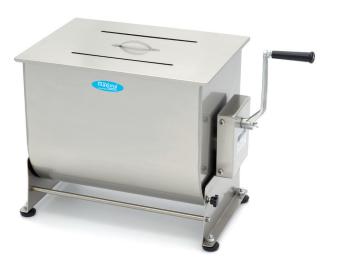

Professional, robust meat mixer Stainless steel housing, mixing blades and lid Tilt function with lockable positions Durable and convenient rotary handle Mixing wing and lever easy to remove Mixer can rotate in two directions Equipped with ball bearings with seal Rubber feet to protect the countertop Ideal for mixing meat and spices Easy to clean thanks to the tiltable bowl

Capacity: Maximum 37.5 kg at a time Volume: Maximum 50 liters

- HIGH QUALITY / LOW PRICES
- 🖼 24 / 7 SUPPORT & SERVICE
- MMEDIATELY AVAILABLE FROM STOCK
- TECHNICAL DEPARTMENT & WARRANT
- EXCELLENT CUSTOMER SATISFACTION