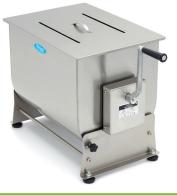

Professional, robust meat mixer Stainless steel housing, mixing blades and lid Tilt function with lockable positions Durable and convenient rotary handle Mixing wing and lever easy to remove Mixer can rotate in two directions Equipped with ball bearings with seal Rubber feet to protect the countertop Ideal for mixing meat and spices Easy to clean thanks to the tiltable bowl

Capacity: Maximum 37.5 kg at a time Volume: Maximum 50 liters

- HIGH QUALITY / LOW PRICES
- 🖼 24 / 7 SUPPORT & SERVICE
- MMEDIATELY AVAILABLE FROM STOCK
- TECHNICAL DEPARTMENT & WARRANT
- EXCELLENT CUSTOMER SATISFACTION