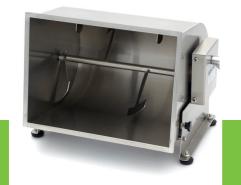

Professional, robust meat mixer Stainless steel housing, mixing blades and lid Tilt function with lockable positions Durable and convenient rotary handle Mixing wing and lever easy to remove Mixer can rotate in two directions Equipped with ball bearings with seal Rubber feet to protect the countertop Ideal for mixing meat and spices Easy to clean thanks to the tiltable bowl

Easy to dismantle

Stainless steel housing, mixing wing and lid

Runs smoothly in two directions