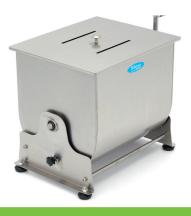

## MANUAL MEAT MIXER

MODEL: MMM 40L - TILTING BOWL

 HS Customs Code
 84380000

 EAN Code
 8720365344367

 Article Number
 09368013

Professional, robust meat mixer
Stainless steel housing, mixing blades and lid
Tilt function with lockable positions
Durable and convenient rotary handle
Mixing wing and lever easy to remove
Mixer can rotate in two directions
Equipped with ball bearings with seal
Rubber feet to protect the countertop
Ideal for mixing meat and spices
Easy to clean thanks to the tiltable bowl

Capacity: Maximum 30 kg at a time Volume: Maximum 40 liters

- HIGH QUALITY / LOW PRICES
- 24 / 7 SUPPORT & SERVICE
- **☑** IMMEDIATELY AVAILABLE FROM STOCK
- TECHNICAL DEPARTMENT & WARRANT\
- EXCELLENT CUSTOMER SATISFACTION