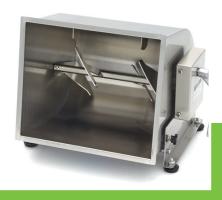

 HS Customs Code
 84380000

 EAN Code
 8720365344367

 Article Number
 09368013

Professional, robust meat mixer
Stainless steel housing, mixing blades and lid
Tilt function with lockable positions
Durable and convenient rotary handle
Mixing wing and lever easy to remove
Mixer can rotate in two directions
Equipped with ball bearings with seal
Rubber feet to protect the countertop
Ideal for mixing meat and spices
Easy to clean thanks to the tiltable bowl

Easy to dismantle

Stainless steel housing, mixing wing and lid

Runs smoothly in two directions