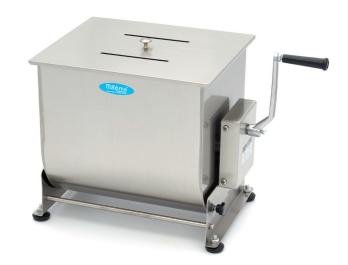

## MANUAL MEAT MIXER

MODEL: MMM 40L - TILTING BOWL

 HS Customs Code
 84380000

 EAN Code
 8720365344367

 Article Number
 09368013

Professional, robust meat mixer
Stainless steel housing, mixing blades and lid
Tilt function with lockable positions
Durable and convenient rotary handle
Mixing wing and lever easy to remove
Mixer can rotate in two directions
Equipped with ball bearings with seal
Rubber feet to protect the countertop
Ideal for mixing meat and spices
Easy to clean thanks to the tiltable bowl

Capacity: Maximum 30 kg at a time Volume: Maximum 40 liters

- HIGH QUALITY / LOW PRICES
- 24 / 7 SUPPORT & SERVICE
- **☑** IMMEDIATELY AVAILABLE FROM STOCK
- TECHNICAL DEPARTMENT & WARRANT\
- EXCELLENT CUSTOMER SATISFACTION