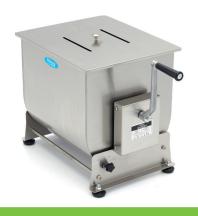

## MANUAL MEAT MIXER

MODEL: MMM 40L - TILTING BOWL

 HS Customs Code
 84380000

 EAN Code
 8720365344367

 Article Number
 09368013

Professional, robust meat mixer
Stainless steel housing, mixing blades and lid
Tilt function with lockable positions
Durable and convenient rotary handle
Mixing wing and lever easy to remove
Mixer can rotate in two directions
Equipped with ball bearings with seal
Rubber feet to protect the countertop
Ideal for mixing meat and spices
Easy to clean thanks to the tiltable bowl

Capacity: Maximum 30 kg at a time Volume: Maximum 40 liters

- HIGH QUALITY / LOW PRICES
- 24 / 7 SUPPORT & SERVICE
- **☑** IMMEDIATELY AVAILABLE FROM STOCK
- TECHNICAL DEPARTMENT & WARRANT\
- EXCELLENT CUSTOMER SATISFACTION