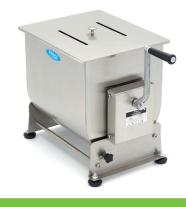

**HS Customs Code** 82100000 **EAN Code** 8720365344350

Article Number 09368012

Professional, robust meat mixer
Stainless steel housing, mixing blades and lid
Tilt function with lockable positions
Durable and convenient rotary handle
Mixing wing and lever easy to remove
Mixer can rotate in two directions
Equipped with ball bearings with seal
Rubber feet to protect the countertop
Ideal for mixing meat and spices
Easy to clean thanks to the tiltable bowl

Capacity: Maximum 22,5 kg at a time

Volume: Maximum 30 liters

- HIGH QUALITY / LOW PRICES
- 24 / 7 SUPPORT & SERVICE
- **☑** IMMEDIATELY AVAILABLE FROM STOCK
- TECHNICAL DEPARTMENT & WARRANT\
- EXCELLENT CUSTOMER SATISFACTION

Easy to dismantle

Stainless steel housing, mixing wing and lid

Runs smoothly in two directions