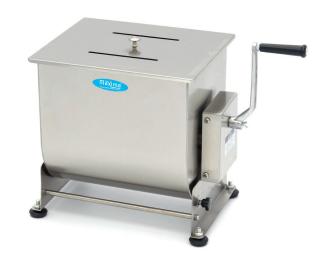

**HS Customs Code** 82100000 **EAN Code** 8720365344350

Article Number 09368012

Professional, robust meat mixer
Stainless steel housing, mixing blades and lid
Tilt function with lockable positions
Durable and convenient rotary handle
Mixing wing and lever easy to remove
Mixer can rotate in two directions
Equipped with ball bearings with seal
Rubber feet to protect the countertop
Ideal for mixing meat and spices
Easy to clean thanks to the tiltable bowl

Capacity: Maximum 22,5 kg at a time

Volume: Maximum 30 liters

- HIGH QUALITY / LOW PRICES
- 24 / 7 SUPPORT & SERVICE
- **☑** IMMEDIATELY AVAILABLE FROM STOCK
- TECHNICAL DEPARTMENT & WARRANT\
- EXCELLENT CUSTOMER SATISFACTION

Easy to dismantle

Stainless steel housing, mixing wing and lid

Runs smoothly in two directions