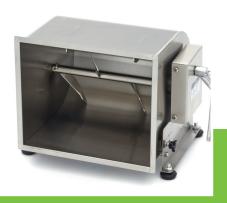

**HS Customs Code** 82100000 **EAN Code** 8720365344350

Article Number 09368012

Professional, robust meat mixer
Stainless steel housing, mixing blades and lid
Tilt function with lockable positions
Durable and convenient rotary handle
Mixing wing and lever easy to remove
Mixer can rotate in two directions
Equipped with ball bearings with seal
Rubber feet to protect the countertop
Ideal for mixing meat and spices
Easy to clean thanks to the tiltable bowl

Easy to dismantle

Stainless steel housing, mixing wing and lid

Runs smoothly in two directions