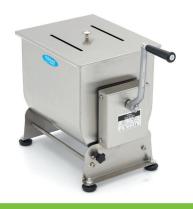

## MANUAL MEAT MIXER

MODEL: MMM 20L - TILTING BOWL

 HS Customs Code
 82100000

 EAN Code
 8720365344343

 Article Number
 09368011

Capacity: Maximum 15 Kg at a time Volume: Maximum 20 liters

Ideal for mixing meat and spices

Professional, robust meat mixer

Tilt function with lockable positions

Durable and convenient rotary handle

Mixing wing and lever easy to remove

Equipped with ball bearings with seal

Rubber feet to protect the countertop

Easy to clean thanks to the tiltable bowl

Mixer can rotate in two directions

Stainless steel housing, mixing blades and lid

HIGH QUALITY / LOW PRICES

24 / 7 SUPPORT & SERVICE

**☑** IMMEDIATELY AVAILABLE FROM STOCK

🔟 TECHNICAL DEPARTMENT & WARRANTY

EXCELLENT CUSTOMER SATISFACTION

Easy to dismantle