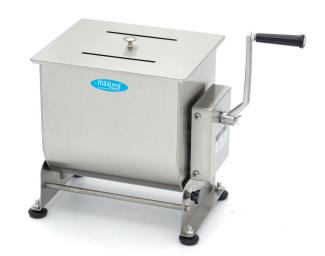

## MANUAL MEAT MIXER

MODEL: MMM 20L - TILTING BOWL

 HS Customs Code
 82100000

 EAN Code
 8720365344343

 Article Number
 09368011

Capacity: Maximum 15 Kg at a time Volume: Maximum 20 liters

Ideal for mixing meat and spices

Professional, robust meat mixer

Tilt function with lockable positions

Durable and convenient rotary handle

Mixing wing and lever easy to remove

Equipped with ball bearings with seal

Rubber feet to protect the countertop

Easy to clean thanks to the tiltable bowl

Mixer can rotate in two directions

Stainless steel housing, mixing blades and lid

HIGH QUALITY / LOW PRICES

24 / 7 SUPPORT & SERVICE

**☑** IMMEDIATELY AVAILABLE FROM STOCK

🔟 TECHNICAL DEPARTMENT & WARRANTY

EXCELLENT CUSTOMER SATISFACTION

Easy to dismantle