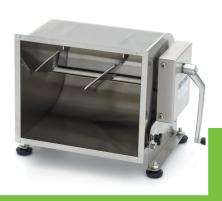

Durable and convenient rotary handle

Mixing wing and lever easy to remove

Equipped with ball bearings with seal

Rubber feet to protect the countertop

Easy to clean thanks to the tiltable bowl

Mixer can rotate in two directions

Stainless steel housing, mixing wing and lid

Runs smoothly in two directions