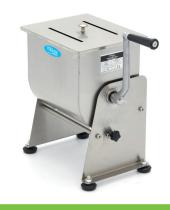

## MANUAL MEAT MIXER

MODEL: MMM 10L - TILTING BOWL

 HS Customs Code
 82100000

 EAN Code
 8720365344336

Article Number 09368010

Professional, robust meat mixer
Stainless steel housing, mixing blades and lid
Tilt function with lockable positions
Durable and convenient rotary handle
Mixing wing and lever easy to remove
Mixer can rotate in two directions
Equipped with ball bearings with seal
Rubber feet to protect the countertop
Ideal for mixing meat and spices
Easy to clean thanks to the tiltable bowl

Capacity: Maximum 7.5 Kg at a time

Volume: Maximum 10 liters

- HIGH QUALITY / LOW PRICES
- **24 / 7 SUPPORT & SERVICE**
- **☑** IMMEDIATELY AVAILABLE FROM STOCK
- TECHNICAL DEPARTMENT & WARRANT\
- EXCELLENT CUSTOMER SATISFACTION