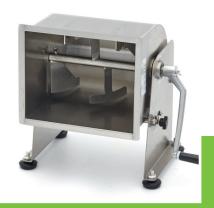

 HS Customs Code
 82100000

 EAN Code
 8720365344336

Article Number 09368010

Professional, robust meat mixer
Stainless steel housing, mixing blades and lid
Tilt function with lockable positions
Durable and convenient rotary handle
Mixing wing and lever easy to remove
Mixer can rotate in two directions
Equipped with ball bearings with seal
Rubber feet to protect the countertop
Ideal for mixing meat and spices
Easy to clean thanks to the tiltable bowl

Easy to dismantle

Stainless steel housing, mixing wing and lid

Runs smoothly in two directions