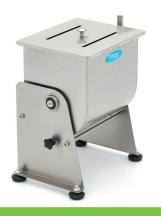

## MANUAL MEAT MIXER

MODEL: MMM 10L - TILTING BOWL

 HS Customs Code
 82100000

 EAN Code
 8720365344336

Article Number 09368010

Professional, robust meat mixer
Stainless steel housing, mixing blades and lid
Tilt function with lockable positions
Durable and convenient rotary handle
Mixing wing and lever easy to remove
Mixer can rotate in two directions
Equipped with ball bearings with seal
Rubber feet to protect the countertop
Ideal for mixing meat and spices
Easy to clean thanks to the tiltable bowl

Capacity: Maximum 7.5 Kg at a time

Volume: Maximum 10 liters

- HIGH QUALITY / LOW PRICES
- **24 / 7 SUPPORT & SERVICE**
- **☑** IMMEDIATELY AVAILABLE FROM STOCK
- TECHNICAL DEPARTMENT & WARRANT\
- EXCELLENT CUSTOMER SATISFACTION