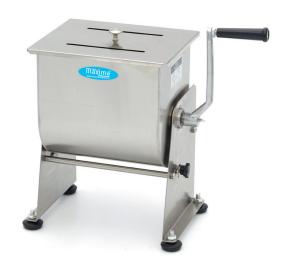

## MANUAL MEAT MIXER

MODEL: MMM 10L - TILTING BOWL

 HS Customs Code
 82100000

 EAN Code
 8720365344336

Article Number 09368010

Professional, robust meat mixer
Stainless steel housing, mixing blades and lid
Tilt function with lockable positions
Durable and convenient rotary handle
Mixing wing and lever easy to remove
Mixer can rotate in two directions
Equipped with ball bearings with seal
Rubber feet to protect the countertop
Ideal for mixing meat and spices
Easy to clean thanks to the tiltable bowl

Capacity: Maximum 7.5 Kg at a time

Volume: Maximum 10 liters

- HIGH QUALITY / LOW PRICES
- **24 / 7 SUPPORT & SERVICE**
- **☑** IMMEDIATELY AVAILABLE FROM STOCK
- TECHNICAL DEPARTMENT & WARRANT\
- EXCELLENT CUSTOMER SATISFACTION