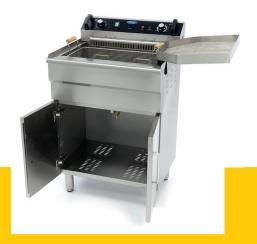

Temperature indicator light

Heat resistant handle

Has a drain tap

Including cupboard for storage space Grid for collecting frying residues

Stands on 4 rubber feet

Very durable construction

Hygienic design Capacity fries: 4.1kg

Easy to dismantle and clear

Completely made of stainless steel,

Protected heating elements and adjustable thermostat