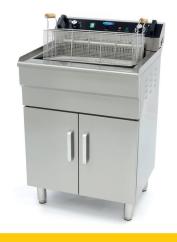

Temperature indicator light

Heat resistant handle

Has a drain tap

Including cupboard for storage space Grid for collecting frying residues

Stands on 4 rubber feet

Very durable construction

Hygienic design Capacity fries: 4.1kg

Basket dimensions: W45,5 x D25 x H14,5cm Tank dimensions: W29,5 x D32,5 x H20cm

- 🛂 HIGH QUALITY / LOW PRICES
- 24 / 7 SUPPORT & SERVICE
- **☑** IMMEDIATELY AVAILABLE FROM STOCK
- ₩ TECHNICAL DEPARTMENT & WARRANT
- **M** EXCELLENT CUSTOMER SATISFACTION