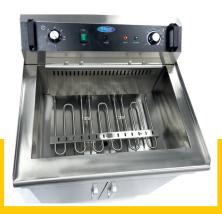

Temperature indicator light

Heat resistant handle

Has a drain tap

Including cupboard for storage space Grid for collecting frying residues

Stands on 4 rubber feet

Very durable construction

Hygienic design Capacity fries: 4.1kg

Easy to dismantle and clear

Completely made of stainless steel,

Protected heating elements and adjustable thermostat