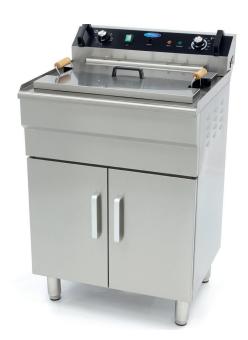

## ELECTRIC FRYER

MODEL: 1 X 35L WITH TAP & CABINET

Power 5000 Wat

**Connection** 400V / 50Hz / 3phase

Nett Weight 36.5 Kg Gross Weight 37.5 Kg

Machine DimensionsH915 x W606 x D575 mmPackaging DimensionsH1020 x W660 x D640 mm

Temperature indicator light

Heat resistant handle

Has a drain tap

Including cupboard for storage space Grid for collecting frying residues

Stands on 4 rubber feet

Very durable construction

Hygienic design Capacity fries: 4.1kg

Basket dimensions: W45,5 x D25 x H14,5cm Tank dimensions: W29,5 x D32,5 x H20cm

- 🛂 HIGH QUALITY / LOW PRICES
- 24 / 7 SUPPORT & SERVICE
- **☑** IMMEDIATELY AVAILABLE FROM STOCK
- ₩ TECHNICAL DEPARTMENT & WARRANT
- **M** EXCELLENT CUSTOMER SATISFACTION