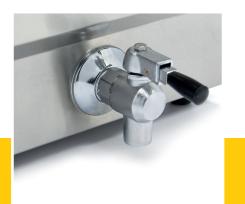

Protected heating elements and adjustable thermostat

With tap

Completely made of stainless steel