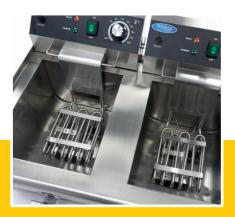

French fries capacity: 2 x 1.1 kg Basket dimensions: W20 x D21 x H11cm

- 🖬 HIGH QUALITY / LOW PRICES
- 🖼 24 / 7 SUPPORT & SERVICE
- MMEDIATELY AVAILABLE FROM STOCK
- EXAMPLE 2 TECHNICAL DEPARTMENT & WARRANT
- EXCELLENT CUSTOMER SATISFACTION