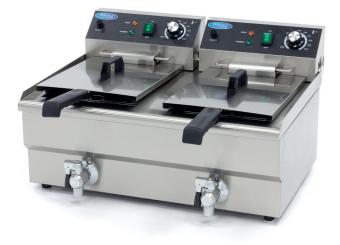

## ELECTRIC FRYER

MODEL: 2 X 13L WITH TAP

2 x 3000 Watt 230V / 50Hz / 1phase 16.5 Kg 17.5 Kg H350 x W630 x D485 mm H390 x W680 x D550 mm 0.15 CBM Carton Box with Foam 8516609000 8720365340284

Deep fryer of 2 x 13L Heavy-duty components Thermostat between 50 °C and 200 °C Two separate heating elements Temperature indicator light Has faucets Heat resistant handle Stands on 4 rubber feet Very durable construction Hygienic design

French fries capacity: 2 x 1.1 kg Basket dimensions: W20 x D21 x H11cm

- 🖬 HIGH QUALITY / LOW PRICES
- 🖼 24 / 7 SUPPORT & SERVICE
- MMEDIATELY AVAILABLE FROM STOCK
- EXAMPLE 2 TECHNICAL DEPARTMENT & WARRANT
- EXCELLENT CUSTOMER SATISFACTION