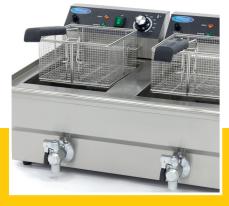

2 x 3000 Watt 230V / 50Hz / 1phase 16.5 Kg 17.5 Kg H350 x W630 x D485 mm H390 x W680 x D550 mm 0.15 CBM Carton Box with Foam 8516609000 8720365340284

Deep fryer of 2 x 13L Heavy-duty components Thermostat between 50 °C and 200 °C Two separate heating elements Temperature indicator light Has faucets Heat resistant handle Stands on 4 rubber feet Very durable construction Hygienic design

Protected heating elements and adjustable thermostat

With tap

Completely made of stainless steel