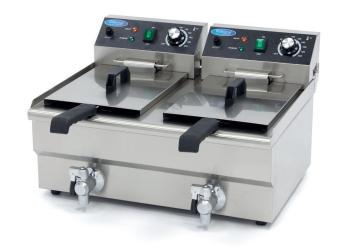

## ELECTRIC FRYER

MODEL: 2 X 10L WITH TAP

Packaging Material Carton Box with Foam

 HS Customs Code
 8516609000

 EAN Code
 8720365340260

 Article Number
 09365229

Deep fryer of 2 x 10L Heavy-duty components

Thermostat between 50 °C and 200 °C

Two separate heating elements Temperature indicator light

Has faucets

Heat resistant handle Stands on 4 rubber feet Very durable construction

Hygienic design

French fries capacity: 2 x 0.9 kg

Basket dimensions: W19 x D21 x H9,5cm

- HIGH QUALITY / LOW PRICES
- 24 / 7 SUPPORT & SERVICE
- **☑** IMMEDIATELY AVAILABLE FROM STOCK
- ₩ TECHNICAL DEPARTMENT & WARRANT
- **™** EXCELLENT CUSTOMER SATISFACTION

Protected heating elements and adjustable thermostat

With tap

Completely made of stainless stee