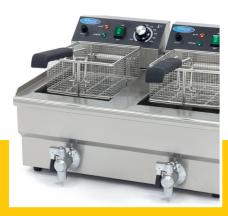

Packaging Material Carton Box with Foam

 HS Customs Code
 8516609000

 EAN Code
 8720365340260

 Article Number
 09365229

Deep fryer of 2 x 10L Heavy-duty components

Thermostat between 50 °C and 200 °C

Two separate heating elements Temperature indicator light

Has faucets

Heat resistant handle Stands on 4 rubber feet Very durable construction

Hygienic design

French fries capacity: 2 x 0.9 kg

Basket dimensions: W19 x D21 x H9,5cm

- HIGH QUALITY / LOW PRICES
- 24 / 7 SUPPORT & SERVICE
- **☑** IMMEDIATELY AVAILABLE FROM STOCK
- ₩ TECHNICAL DEPARTMENT & WARRANT
- **™** EXCELLENT CUSTOMER SATISFACTION

Protected heating elements and adjustable thermostat

With tap

Completely made of stainless stee