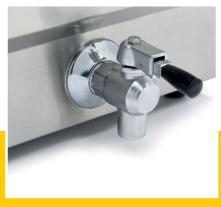

Has faucets

Heat resistant handle Stands on 4 rubber feet Very durable construction

Hygienic design

French fries capacity: 2 x 0.9 kg

Basket dimensions: W19 x D21 x H9,5cm

- HIGH QUALITY / LOW PRICES
- 24 / 7 SUPPORT & SERVICE
- **☑** IMMEDIATELY AVAILABLE FROM STOCK
- ₩ TECHNICAL DEPARTMENT & WARRANT
- **™** EXCELLENT CUSTOMER SATISFACTION

Protected heating elements and adjustable thermostat

With tap

Completely made of stainless stee