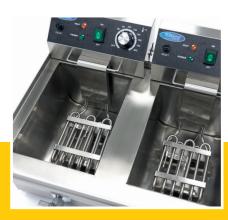

Packaging Material Carton Box with Foam

 HS Customs Code
 8516609000

 EAN Code
 8720365340260

 Article Number
 09365229

Deep fryer of 2 x 10L Heavy-duty components

Thermostat between 50 °C and 200 °C

Two separate heating elements Temperature indicator light

Has faucets

Heat resistant handle Stands on 4 rubber feet Very durable construction

Hygienic design

French fries capacity: 2 x 0.9 kg

Basket dimensions: W19 x D21 x H9,5cm

- HIGH QUALITY / LOW PRICES
- 24 / 7 SUPPORT & SERVICE
- **☑** IMMEDIATELY AVAILABLE FROM STOCK
- ₩ TECHNICAL DEPARTMENT & WARRANT
- **™** EXCELLENT CUSTOMER SATISFACTION