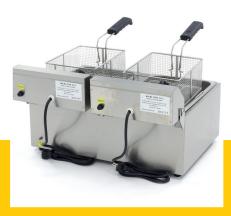

Packaging Material Carton Box with Foam

 HS Customs Code
 8516609000

 EAN Code
 8720365340246

 Article Number
 09365227

Deep fryer of 2 x 11L
Heavy-duty components
Thermostat between 50 °C and 200 °C
Two separate heating elements
Temperature indicator light
Heat resistant handle
Stands on 4 rubber feet
Very durable construction

Hygienic design

French fries capacity: 2 x 1.4 kg Basket dimensions: W20 x D26 x H11cm

- HIGH QUALITY / LOW PRICES
- 24 / 7 SUPPORT & SERVICE
- **☑** IMMEDIATELY AVAILABLE FROM STOCK
- TECHNICAL DEPARTMENT & WARRANT\
- **W** EXCELLENT CUSTOMER SATISFACTION