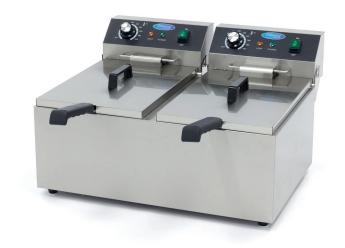

## ELECTRIC FRYER

MODEL: 2 X 11L

Packaging Material Carton Box with Foam

 HS Customs Code
 8516609000

 EAN Code
 8720365340246

 Article Number
 09365227

Deep fryer of 2 x 11L
Heavy-duty components
Thermostat between 50 °C and 200 °C
Two separate heating elements
Temperature indicator light
Heat resistant handle
Stands on 4 rubber feet
Very durable construction

Hygienic design

French fries capacity: 2 x 1.4 kg Basket dimensions: W20 x D26 x H11cm

- HIGH QUALITY / LOW PRICES
- 24 / 7 SUPPORT & SERVICE
- **☑** IMMEDIATELY AVAILABLE FROM STOCK
- TECHNICAL DEPARTMENT & WARRANT\
- **W** EXCELLENT CUSTOMER SATISFACTION