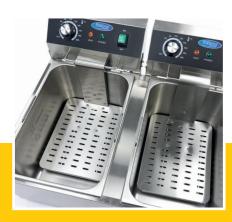

Hygienic design

French fries capacity: 2 x 1.4 kg Basket dimensions: W20 x D26 x H11cm

- HIGH QUALITY / LOW PRICES
- 24 / 7 SUPPORT & SERVICE
- **☑** IMMEDIATELY AVAILABLE FROM STOCK
- TECHNICAL DEPARTMENT & WARRANT\
- **W** EXCELLENT CUSTOMER SATISFACTION

Protected heating elements and adjustable thermostat

Easy to dismantle and clean

Completely made of stainless steel