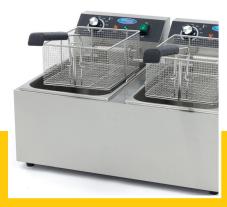

Packaging Material Carton Box with Foam

 HS Customs Code
 8516609000

 EAN Code
 8720365340246

 Article Number
 09365227

Deep fryer of 2 x 11L
Heavy-duty components
Thermostat between 50 °C and 200 °C
Two separate heating elements
Temperature indicator light
Heat resistant handle
Stands on 4 rubber feet
Very durable construction

Hygienic design

French fries capacity: 2 x 1.4 kg Basket dimensions: W20 x D26 x H11cm

- HIGH QUALITY / LOW PRICES
- 24 / 7 SUPPORT & SERVICE
- **☑** IMMEDIATELY AVAILABLE FROM STOCK
- TECHNICAL DEPARTMENT & WARRANT\
- **W** EXCELLENT CUSTOMER SATISFACTION