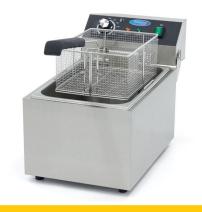

Packaging Material Carton Box with Foam

 HS Customs Code
 8516609000

 EAN Code
 8720365340239

 Article Number
 09365226

Deep fryer of 11L
Heavy-duty components
Thermostat between 50 °C and 200 °C
Two separate heating elements
Temperature indicator light
Heat resistant handle
Stands on 4 rubber feet
Very durable construction
Hygienic design

French fries capacity: 1.4 kg

Basket dimensions: W200 x D260 x H110 mm

- HIGH QUALITY / LOW PRICES
- 24 / 7 SUPPORT & SERVICE
- **☑** IMMEDIATELY AVAILABLE FROM STOCK
- 🕍 TECHNICAL DEPARTMENT & WARRANTY
- **W** EXCELLENT CUSTOMER SATISFACTION