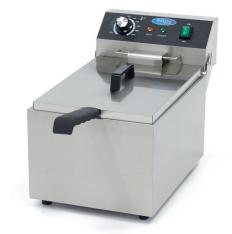

## ELECTRIC FRYER

MODEL: 11L

Packaging Material Carton Box with Foam

 HS Customs Code
 8516609000

 EAN Code
 8720365340239

 Article Number
 09365226

Deep fryer of 11L
Heavy-duty components
Thermostat between 50 °C and 200 °C
Two separate heating elements
Temperature indicator light
Heat resistant handle
Stands on 4 rubber feet
Very durable construction
Hygienic design