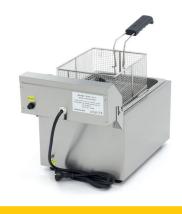

Packaging Material Carton Box with Foam

 HS Customs Code
 8516609000

 EAN Code
 8720365340239

 Article Number
 09365226

Deep fryer of 11L
Heavy-duty components
Thermostat between 50 °C and 200 °C
Two separate heating elements
Temperature indicator light
Heat resistant handle
Stands on 4 rubber feet
Very durable construction
Hygienic design

Protected heating elements and adjustable thermostat

Completely made of stainless steel

Easy to dismantle and clean