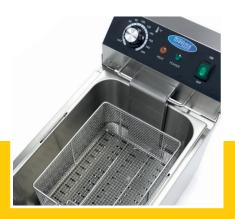

Packaging Material Carton Box with Foam

 HS Customs Code
 8516609000

 EAN Code
 8720365340239

 Article Number
 09365226

Deep fryer of 11L
Heavy-duty components
Thermostat between 50 °C and 200 °C
Two separate heating elements
Temperature indicator light
Heat resistant handle
Stands on 4 rubber feet
Very durable construction
Hygienic design

French fries capacity: 1.4 kg

Basket dimensions: W200 x D260 x H110 mm

- HIGH QUALITY / LOW PRICES
- 24 / 7 SUPPORT & SERVICE
- **☑** IMMEDIATELY AVAILABLE FROM STOCK
- 🕍 TECHNICAL DEPARTMENT & WARRANTY
- **W** EXCELLENT CUSTOMER SATISFACTION