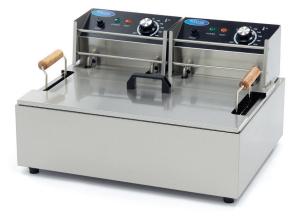

## ELECTRIC FRYER

MODEL: 15L

2 x 2500 Watt 230V / 50Hz / 1phase 10.5 Kg 12.0 Kg H315 x W570 x D440 mm H350 x W620 x D490 mm 0.10 CBM Carton Box with Foam 8516609000 8720365340161 09365310

Deep fryer of 15L Heavy-duty components Thermostat between 50 °C and 200 °C Two separate heating elements Temperature indicator light Heat resistant handle Stands on 4 rubber feet Very durable construction Hygienic design

French fries capacity: 3 kg Basket dimensions: W47 x D27,5 x H9,5cm

- HIGH QUALITY / LOW PRICES
- 🖼 24 / 7 SUPPORT & SERVICE
- 🖬 IMMEDIATELY AVAILABLE FROM STOCK
- Market Contract Department & Warrant
- 🖼 EXCELLENT CUSTOMER SATISFACTION