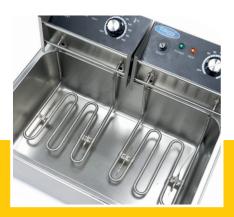

2 x 2500 Watt 230V / 50Hz / 1phase 10.5 Kg 12.0 Kg H315 x W570 x D440 mm H350 x W620 x D490 mm 0.10 CBM Carton Box with Foam 8516609000 8720365340161 09365310

Deep fryer of 15L Heavy-duty components Thermostat between 50 °C and 200 °C Two separate heating elements Temperature indicator light Heat resistant handle Stands on 4 rubber feet Very durable construction Hygienic design

Two separate heating elements

Easy to dismantle and clean

Protected heating elements and adjustable thermostat