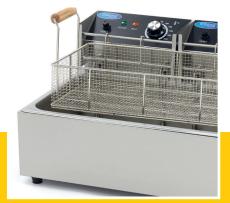

French fries capacity: 3 kg Basket dimensions: W47 x D27,5 x H9,5cm

- HIGH QUALITY / LOW PRICES
- 🖼 24 / 7 SUPPORT & SERVICE
- 🖬 IMMEDIATELY AVAILABLE FROM STOCK
- Market Contract Department & Warrant
- 🖼 EXCELLENT CUSTOMER SATISFACTION

Two separate heating elements

Easy to dismantle and clean

Protected heating elements and adjustable thermostat