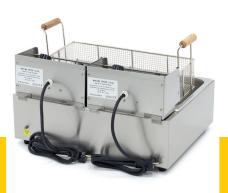

2 x 2500 Watt 230V / 50Hz / 1phase 10.5 Kg 12.0 Kg H315 x W570 x D440 mm H350 x W620 x D490 mm 0.10 CBM Carton Box with Foam 8516609000 8720365340161 09365310

Deep fryer of 15L Heavy-duty components Thermostat between 50 °C and 200 °C Two separate heating elements Temperature indicator light Heat resistant handle Stands on 4 rubber feet Very durable construction Hygienic design

Two separate heating elements

Easy to dismantle and clean

Protected heating elements and adjustable thermostat