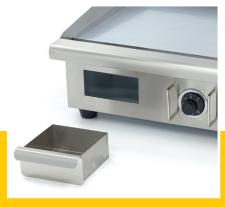

Adjustable thermostat 50°C to 300°C

6mm chrome mirror finish

Stainless steel housing and drip tray