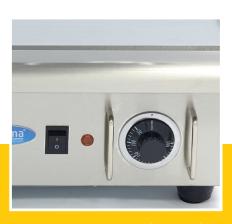

Packaging Material Carton Box with Foam

 HS Customs Code
 8516609000

 EAN Code
 8720365340062

 Article Number
 09365164

Griddle with chrome mirror finish

Heavy-duty components

Thermostat between 50  $^{\circ}\text{C}$  and 300  $^{\circ}\text{C}$ 

Adjustable thermostat 50°C to 300°C

6mm chrome mirror finish

Stainless steel housing and drip tray