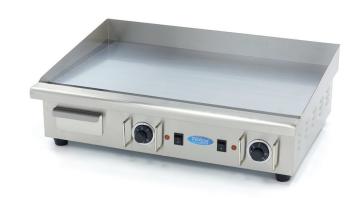

## **ELECTRIC GRIDDLE**

MODEL: 73CM CHROOM

Packaging Material Carton Box with Foam

 HS Customs Code
 8516609000

 EAN Code
 8720365340062

 Article Number
 09365164

Griddle with chrome mirror finish

Heavy-duty components

Thermostat between 50  $^{\circ}\text{C}$  and 300  $^{\circ}\text{C}$ 

Temperature indicator light Even and fast heat distribution Stands on 4 rubber feet Very durable construction

Hygienic design

Grilling surface: 73cm

Griddle dimensions: B72,8 x D40cm

- 🛂 HIGH QUALITY / LOW PRICES
- 24 / 7 SUPPORT & SERVICE
- ₩ IMMEDIATELY AVAILABLE FROM STOCK
- 🕍 TECHNICAL DEPARTMENT & WARRANT\
- EXCELLENT CUSTOMER SATISFACTION

Adjustable thermostat 50°C to 300°C

6mm chrome mirror finish

Stainless steel housing and drip tray