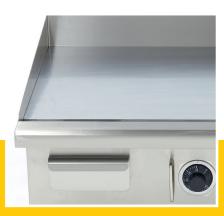

Packaging Material Carton Box with Foam

 HS Customs Code
 8516609000

 EAN Code
 8720365340062

 Article Number
 09365164

Griddle with chrome mirror finish

Heavy-duty components

Thermostat between 50  $^{\circ}\text{C}$  and 300  $^{\circ}\text{C}$ 

Temperature indicator light Even and fast heat distribution Stands on 4 rubber feet Very durable construction

Hygienic design

Grilling surface: 73cm

Griddle dimensions: B72,8 x D40cm

- 🛂 HIGH QUALITY / LOW PRICES
- 24 / 7 SUPPORT & SERVICE
- ₩ IMMEDIATELY AVAILABLE FROM STOCK
- 🕍 TECHNICAL DEPARTMENT & WARRANT\
- EXCELLENT CUSTOMER SATISFACTION

Adjustable thermostat 50°C to 300°C

6mm chrome mirror finish

Stainless steel housing and drip tray