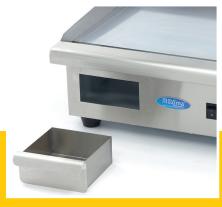

Adjustable thermostat 50°C to 300°C

6mm chrome mirror finish

Stainless steel housing and drip tray