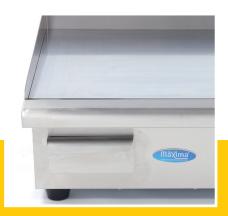

Packaging Material Carton Box with Foam

 HS Customs Code
 8516609000

 EAN Code
 8720365340055

 Article Number
 09365163

Griddle with chrome mirror finish

Heavy-duty components

Thermostat between 50 °C and 300 °C

Temperature indicator light
Even and fast heat distribution
Stands on 4 rubber feet
Very durable construction

Hygienic design

Grilling surface: 55cm

Griddle dimensions: W54,8 x D36,5cm

- 🛂 HIGH QUALITY / LOW PRICES
- 24 / 7 SUPPORT & SERVICE
- ₩ IMMEDIATELY AVAILABLE FROM STOCK
- TECHNICAL DEPARTMENT & WARRANT\
- **W** EXCELLENT CUSTOMER SATISFACTION

Adjustable thermostat 50°C to 300°C

6mm chrome mirror finish

Stainless steel housing and drip tray