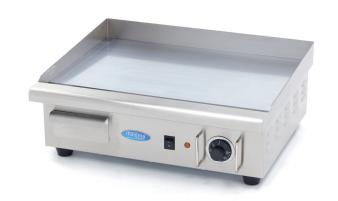

## **ELECTRIC GRIDDLE**

MODEL: 55CM CHROOM

Packaging Material Carton Box with Foam

 HS Customs Code
 8516609000

 EAN Code
 8720365340055

 Article Number
 09365163

Griddle with chrome mirror finish

Heavy-duty components

Thermostat between 50 °C and 300 °C

Temperature indicator light
Even and fast heat distribution
Stands on 4 rubber feet
Very durable construction

Hygienic design

Grilling surface: 55cm

Griddle dimensions: W54,8 x D36,5cm

- 🛂 HIGH QUALITY / LOW PRICES
- 24 / 7 SUPPORT & SERVICE
- ₩ IMMEDIATELY AVAILABLE FROM STOCK
- TECHNICAL DEPARTMENT & WARRANT\
- **W** EXCELLENT CUSTOMER SATISFACTION

Adjustable thermostat 50°C to 300°C

6mm chrome mirror finish

Stainless steel housing and drip tray