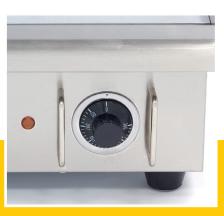

Packaging Material Carton Box with Foam

 HS Customs Code
 8516609000

 EAN Code
 8720365340055

 Article Number
 09365163

Griddle with chrome mirror finish

Heavy-duty components

Thermostat between 50 °C and 300 °C

Adjustable thermostat 50°C to 300°C

6mm chrome mirror finish

Stainless steel housing and drip tray