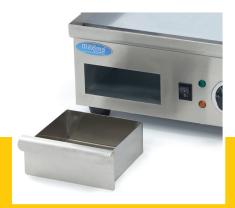

wo adjustable thermostats: 50°C to 300°C

Chroom surface

Stainless steel housing and drip tray