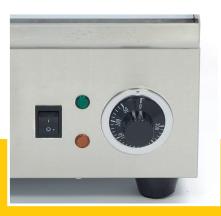

2000 Watt 230V / 50Hz / 1phase 17.0 Kg 18.0 Kg H220 x W360 x D450 mm H250 x W425 x D520 mm 0.06 CBM Carton box with foam 8516609000 8720365340048

Griddle with satin finish Heavy-duty components Thermostat between 50°C and 300°C Temperature indicator light Even and fast heat distribution Stands on 4 rubber feet Very durable construction Hygienic design

wo adjustable thermostats: 50°C to 300°C

Chroom surface

Stainless steel housing and drip tray