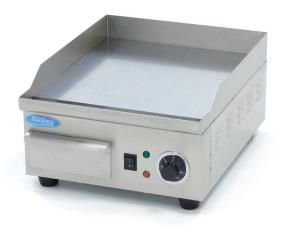

2000 Watt 230V / 50Hz / 1phase 17.0 Kg 18.0 Kg H220 x W360 x D450 mm H250 x W425 x D520 mm 0.06 CBM Carton box with foam 8516609000 8720365340048

Griddle with satin finish Heavy-duty components Thermostat between 50°C and 300°C Temperature indicator light Even and fast heat distribution Stands on 4 rubber feet Very durable construction Hygienic design

Grilling surface: 36cm Griddle dimensions: W35.6 x D38.5cm

- 🖬 HIGH QUALITY / LOW PRICES
- 🖼 24 / 7 SUPPORT & SERVICE
- MMEDIATELY AVAILABLE FROM STOCK
- Markant & WARRANT
- **EXCELLENT CUSTOMER SATISFACTION**

wo adjustable thermostats: 50°C to 300°C

Chroom surface

Stainless steel housing and drip tray