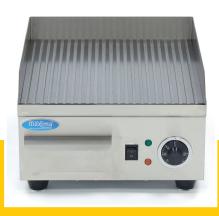

## **ELECTRIC GRIDDLE**

MODEL: 36CM GROOVED

Hygienic design

Grilling surface: 36cm

Griddle dimensions: W35.6 x D38.5cm

- HIGH QUALITY / LOW PRICES
- 24 / 7 SUPPORT & SERVICE
- ₩ IMMEDIATELY AVAILABLE FROM STOCK
- 🕍 TECHNICAL DEPARTMENT & WARRANT\
- **W** EXCELLENT CUSTOMER SATISFACTION

Two adjustable thermostats 50°C to 300°C

Grooved surface

Stainless steel housing and drip tra-