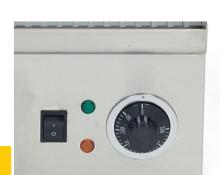

Packaging Material Carton box with foam

 HS Customs Code
 8516609000

 EAN Code
 8720365340031

 Article Number
 09365161

Griddle with satin finish Heavy-duty components

Thermostat between 50°C and 300°C

Temperature indicator light Even and fast heat distribution Stands on 4 rubber feet Very durable construction

Two adjustable thermostats 50°C to 300°C

Grooved surface

Stainless steel housing and drip tra-