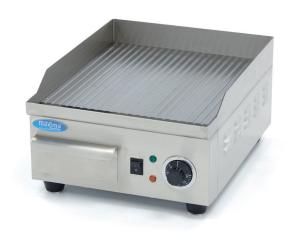

## **ELECTRIC GRIDDLE**

MODEL: 36CM GROOVED

Packaging Material Carton box with foam

 HS Customs Code
 8516609000

 EAN Code
 8720365340031

 Article Number
 09365161

Griddle with satin finish Heavy-duty components

Thermostat between 50°C and 300°C

Temperature indicator light Even and fast heat distribution Stands on 4 rubber feet Very durable construction

Hygienic design

Grilling surface: 36cm

Griddle dimensions: W35.6 x D38.5cm

- HIGH QUALITY / LOW PRICES
- 24 / 7 SUPPORT & SERVICE
- ₩ IMMEDIATELY AVAILABLE FROM STOCK
- 🕍 TECHNICAL DEPARTMENT & WARRANT\
- **W** EXCELLENT CUSTOMER SATISFACTION

Two adjustable thermostats 50°C to 300°C

Grooved surface

Stainless steel housing and drip tra-