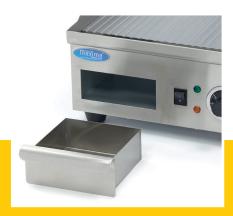

Two adjustable thermostats 50°C to 300°C

Grooved surface

Stainless steel housing and drip tra-