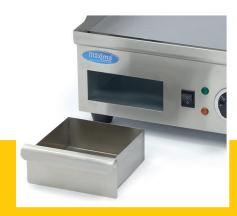

One adjustable thermostat: 50°C to 300°C

Smooth surface

Stainless steel housing and drip tray