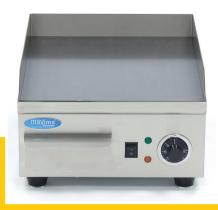

Packaging Material Carton box with foam

 HS Customs Code
 8516609000

 EAN Code
 8720365340017

 Article Number
 09365159

Griddle with satin finish Heavy-duty components

Thermostat between 50°C and 300°C

Temperature indicator light
Even and fast heat distribution
Stands on 4 rubber feet

Very durable construction

Hygienic design

Grilling surface: 36cm

Griddle dimensions: W35.6 x D38.5cm

- HIGH QUALITY / LOW PRICES
- 24 / 7 SUPPORT & SERVICE
- ₩ IMMEDIATELY AVAILABLE FROM STOCK
- ₩ TECHNICAL DEPARTMENT & WARRANT
- **W** EXCELLENT CUSTOMER SATISFACTION