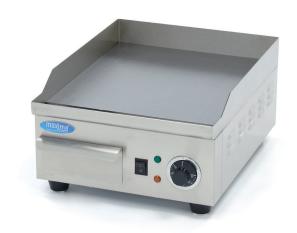

Packaging Material Carton box with foam

 HS Customs Code
 8516609000

 EAN Code
 8720365340017

 Article Number
 09365159

Griddle with satin finish Heavy-duty components

Thermostat between 50°C and 300°C

Temperature indicator light
Even and fast heat distribution
Stands on 4 rubber feet

Very durable construction

Hygienic design

Grilling surface: 36cm

Griddle dimensions: W35.6 x D38.5cm

- HIGH QUALITY / LOW PRICES
- 24 / 7 SUPPORT & SERVICE
- ₩ IMMEDIATELY AVAILABLE FROM STOCK
- ₩ TECHNICAL DEPARTMENT & WARRANT
- **W** EXCELLENT CUSTOMER SATISFACTION

One adjustable thermostat: 50°C to 300°C

Smooth surface

Stainless steel housing and drip tray