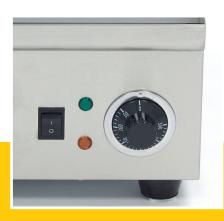

Packaging Material Carton box with foam

 HS Customs Code
 8516609000

 EAN Code
 8720365340017

 Article Number
 09365159

Griddle with satin finish Heavy-duty components

Thermostat between 50°C and 300°C

Temperature indicator light
Even and fast heat distribution
Stands on 4 rubber feet

One adjustable thermostat: 50°C to 300°C

Smooth surface

Stainless steel housing and drip tray