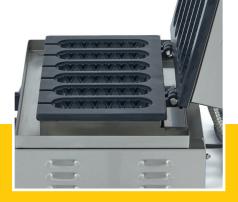

Packaging Material Carton Box with Foam

 HS Customs Code
 85166090

 EAN Code
 8719632126201

 Article Number
 09365141

High quality commercial waffle iron

Suitable for professional use

Waffle maker for baking 6 rolls at the same time

Stainless steel housing and handle

Aluminum baking pan with non-stick coating

Removable stainless steel drip tray

Thermostatic temperature control from 50 - 300°C

Plate size: 320 x 182 mm Sausage roll size: 38 x 160 mm Built-in timer up to 5 minutes

Patterned shape is suitable for 6 hot dogs

Easy to clear