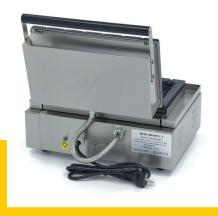

Stainless steel housing and handle

Aluminum baking pan with non-stick coating

Removable stainless steel drip tray

Thermostatic temperature control from 50 - 300°C

Plate size: 320 x 182 mm Sausage roll size: 38 x 160 mm Built-in timer up to 5 minutes