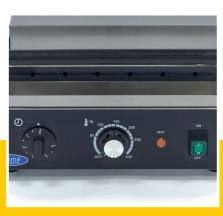

Stainless steel housing and handle

Aluminum baking pan with non-stick coating

Removable stainless steel drip tray

Thermostatic temperature control from 50 - 300°C

Plate size: 320 x 182 mm Sausage roll size: 38 x 160 mm Built-in timer up to 5 minutes

- 🔟 HIGH QUALITY / LOW PRICES
- 24 / 7 SUPPORT & SERVICE
- **MATERIAL PROPERTY AVAILABLE FROM STOCK**
- 🕍 TECHNICAL DEPARTMENT & WARRANTY
- **™** EXCELLENT CUSTOMER SATISFACTION

Simple and robust control switches