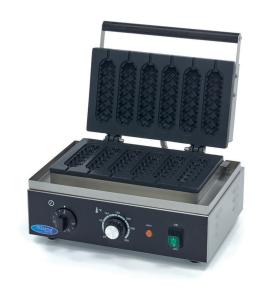

## WAFFLE MAKER

MODEL: HOT DOG

Packaging Material Carton Box with Foam

 HS Customs Code
 85166090

 EAN Code
 8719632126201

 Article Number
 09365141

High quality commercial waffle iron

Suitable for professional use

Waffle maker for baking 6 rolls at the same time

Stainless steel housing and handle

Aluminum baking pan with non-stick coating

Removable stainless steel drip tray

Thermostatic temperature control from 50 - 300°C

Plate size: 320 x 182 mm Sausage roll size: 38 x 160 mm Built-in timer up to 5 minutes