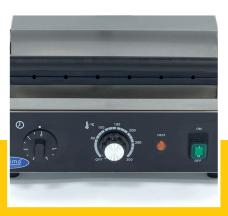

Stainless steel housing and handle

Aluminum baking pan with non-stick coating

Removable stainless steel drip tray

Thermostatic temperature control from 50 - 300°C

Plate size: 320 x 182 mm Sausage roll size: 38 x 160 mm Built-in timer up to 5 minutes

- 🔟 HIGH QUALITY / LOW PRICES
- 24 / 7 SUPPORT & SERVICE
- **☑** IMMEDIATELY AVAILABLE FROM STOCK
- 🕍 TECHNICAL DEPARTMENT & WARRANTY
- EXCELLENT CUSTOMER SATISFACTION

Simple and robust control switches