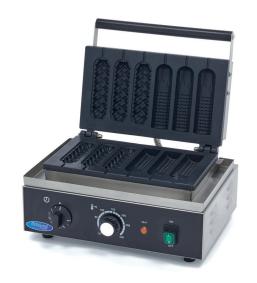

## WAFFLE MAKER

MODEL: CORN DOG & HOT DOG

Packaging Material Carton Box with Foam

 HS Customs Code
 85166090

 EAN Code
 8719632126584

 Article Number
 09365140

High quality commercial waffle iron

Suitable for professional use

Waffle maker for baking 6 rolls at the same time

Stainless steel housing and handle

Aluminum baking pan with non-stick coating

Removable stainless steel drip tray

Thermostatic temperature control from 50 - 300°C

Plate size: 320 x 182 mm Sausage roll size: 38 x 160 mm Built-in timer up to 5 minutes

Patterned shape is suitable for 3 corn dogs and 3 hot dogs

Easy to clear