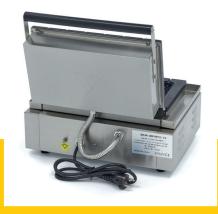

Stainless steel housing and handle

Aluminum baking pan with non-stick coating

Removable stainless steel drip tray

Thermostatic temperature control from 50 - 300°C

Plate size: 320 x 182 mm Sausage roll size: 38 x 160 mm Built-in timer up to 5 minutes