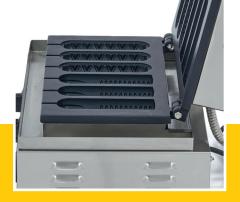

Stainless steel housing and handle

Aluminum baking pan with non-stick coating

Removable stainless steel drip tray

Thermostatic temperature control from 50 - 300°C

Plate size: 320 x 182 mm Sausage roll size: 38 x 160 mm Built-in timer up to 5 minutes

Patterned shape is suitable for 3 corn dogs and 3 hot dogs

Easy to clear