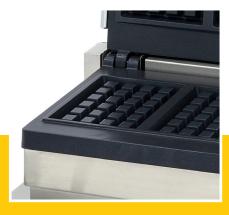

Packaging Material Carton Box with Foam

 HS Customs Code
 85166090

 EAN Code
 8719632124276

 Article Number
 09365106

High performance catering waffle maker Available in single and double model Classic form is ideal for Belgian Waffles Thermostatic temperature control from 0 - 300°C Aluminum baking pan with non-stick coating

Variable thermostat 0°C to 300°C

Aluminum baking pan with non-stick coating

Stainless steel housing