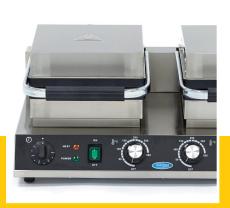

Variable thermostat 0°C to 300°C

Aluminum baking pan with non-stick coating

Stainless steel housing