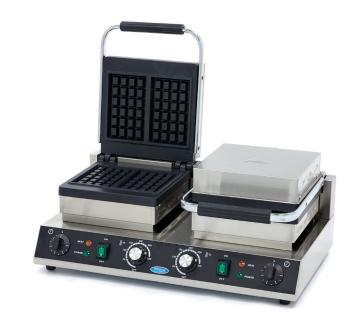

## WAFFLE MAKER

MODEL: CLASSIC DOUBLE

Packaging Material Carton Box with Foam

 HS Customs Code
 85166090

 EAN Code
 8719632124276

 Article Number
 09365106

High performance catering waffle maker Available in single and double model Classic form is ideal for Belgian Waffles Thermostatic temperature control from 0 - 300°C Aluminum baking pan with non-stick coating

Stainless steel housing Easy to clean surface

- HIGH OUALITY / LOW PRICES
- 24 / 7 SUPPORT & SERVICE
- **☑** IMMEDIATELY AVAILABLE FROM STOCK
- 🕍 TECHNICAL DEPARTMENT & WARRANT\
- **W** EXCELLENT CUSTOMER SATISFACTION