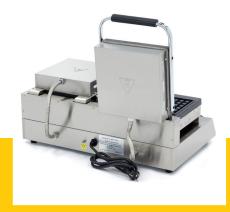

## WAFFLE MAKER

MODEL: CLASSIC DOUBLE

Packaging Material Carton Box with Foam

 HS Customs Code
 85166090

 EAN Code
 8719632124276

 Article Number
 09365106

High performance catering waffle maker Available in single and double model Classic form is ideal for Belgian Waffles Thermostatic temperature control from 0 - 300°C Aluminum baking pan with non-stick coating

Stainless steel housing Easy to clean surface

- HIGH OUALITY / LOW PRICES
- 24 / 7 SUPPORT & SERVICE
- **☑** IMMEDIATELY AVAILABLE FROM STOCK
- 🕍 TECHNICAL DEPARTMENT & WARRANT\
- **W** EXCELLENT CUSTOMER SATISFACTION

Variable thermostat 0°C to 300°C

Aluminum baking pan with non-stick coating

Stainless steel housing