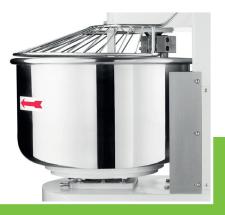

- 🖬 HIGH QUALITY / LOW PRICES
- 🖼 24 / 7 SUPPORT & SERVICE
- MMEDIATELY AVAILABLE FROM STOCK
- Markant & WARRANT
- 🖬 EXCELLENT CUSTOMER SATISFACTION

Axle and spiral made of stainless steel

Easy to operatie, complete with timer

200.0L stainless steel bow