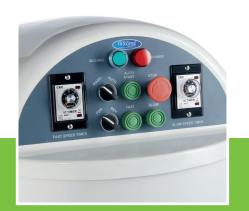

9000 Watt 400V / 50Hz / 3Phase 720.0 Kg 840.0 Kg H1405 x W1410 x D905 mm H1575 x W1535 x D970 mm 2.35 CBM Wooden Box with Foam 8438100090 8719632129561 09361150

Professional spiral mixer Dough kneader with very strong motor With drive chain and v-belts Metal housing with durable coating Axle and spiral made of stainless steel Complete with timers Protective metal guard With safety switch Stands on wheels and adjustable feet Easy to clean Two speeds: 112 and 252 RPM Bowl speed: 11.2 and 25.2 RPM Max. flour quantity: 75 Kg Max. dough quantity: 120 Kg Min. dough quantity: 45 Kg

- 🖬 HIGH QUALITY / LOW PRICES
- 🖼 24 / 7 SUPPORT & SERVICE
- MMEDIATELY AVAILABLE FROM STOCK
- Markant & WARRANT
- 🖬 EXCELLENT CUSTOMER SATISFACTION

Axle and spiral made of stainless steel

Easy to operatie, complete with timer