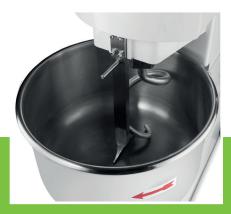

9000 Watt 400V / 50Hz / 3Phase 720.0 Kg 840.0 Kg H1405 x W1410 x D905 mm H1575 x W1535 x D970 mm 2.35 CBM Wooden Box with Foam 8438100090 8719632129561 09361150

Professional spiral mixer Dough kneader with very strong motor With drive chain and v-belts Metal housing with durable coating Axle and spiral made of stainless steel Complete with timers Protective metal guard With safety switch Stands on wheels and adjustable feet Easy to clean Two speeds: 112 and 252 RPM Bowl speed: 11.2 and 25.2 RPM Max. flour quantity: 75 Kg Max. dough quantity: 120 Kg Min. dough quantity: 45 Kg

200.0L stainless steel bow