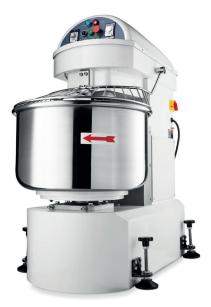

## SPIRAL DOUGH KNEADER

MODEL: MSM 200L

9000 Watt 400V / 50Hz / 3Phase 720.0 Kg 840.0 Kg H1405 x W1410 x D905 mm H1575 x W1535 x D970 mm 2.35 CBM Wooden Box with Foam 8438100090 8719632129561 09361150

Professional spiral mixer Dough kneader with very strong motor With drive chain and v-belts Metal housing with durable coating Axle and spiral made of stainless steel Complete with timers Protective metal guard With safety switch Stands on wheels and adjustable feet Easy to clean Two speeds: 112 and 252 RPM Bowl speed: 11.2 and 25.2 RPM Max. flour quantity: 75 Kg Max. dough quantity: 120 Kg Min. dough quantity: 45 Kg