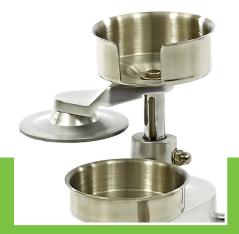

 HS Customs Code
 82100000

 EAN Code
 8719632120339

 Article Number
 09300591

Quick and easy portioning
Manual tabletop model with lever
For meat, fish and vegetable patties
Anodized aluminum construction
Plate, lever and holders of stainless steel
Portioningplate Ø 130 mm
Product quantity determines portion thickness
Equipped portioning papers (500x)
Stands on four rubber feet

Plate, lever and holders of stainless steel

Press can be used for meat, fish and vegetables