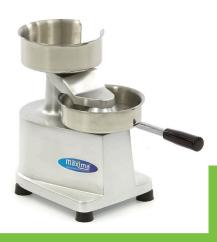

## HAMBURGER PRESS

MODEL: 130 MM

 HS Customs Code
 82100000

 EAN Code
 8719632120339

 Article Number
 09300591

Quick and easy portioning
Manual tabletop model with lever
For meat, fish and vegetable patties
Anodized aluminum construction
Plate, lever and holders of stainless steel
Portioningplate Ø 130 mm
Product quantity determines portion thickness
Equipped portioning papers (500x)
Stands on four rubber feet

Plate, lever and holders of stainless steel

Press can be used for meat, fish and vegetables