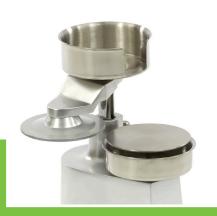

 HS Customs Code
 82100000

 EAN Code
 8719632120339

 Article Number
 09300591

Quick and easy portioning
Manual tabletop model with lever
For meat, fish and vegetable patties
Anodized aluminum construction
Plate, lever and holders of stainless steel
Portioningplate Ø 130 mm
Product quantity determines portion thickness
Equipped portioning papers (500x)
Stands on four rubber feet

Plate, lever and holders of stainless steel

Press can be used for meat, fish and vegetables