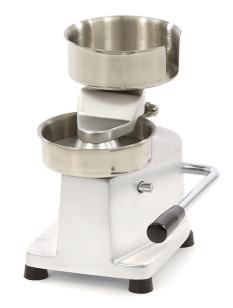

## HAMBURGER PRESS

MODEL: 130 MM

 HS Customs Code
 82100000

 EAN Code
 8719632120339

 Article Number
 09300591

Quick and easy portioning
Manual tabletop model with lever
For meat, fish and vegetable patties
Anodized aluminum construction
Plate, lever and holders of stainless steel
Portioningplate Ø 130 mm
Product quantity determines portion thickness
Equipped portioning papers (500x)
Stands on four rubber feet

Plate, lever and holders of stainless steel

Press can be used for meat, fish and vegetables