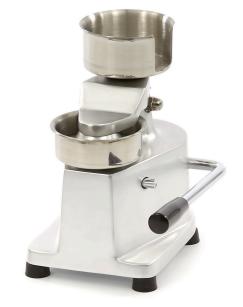

## HAMBURGER PRESS

MODEL: 100 MM

 HS Customs Code
 82100000

 EAN Code
 8719632120322

 Article Number
 09300590

Quick and easy portioning
Manual tabletop model with lever
For meat, fish and vegetable patties
Anodized aluminum construction
Plate, lever and holders of stainless steel
Portioningplate Ø 100 mm
Product quantity determines portion thickness

Anodized aluminum construction

Plate, lever and holders of stainless steel

Press can be used for meat, fish and vegetables