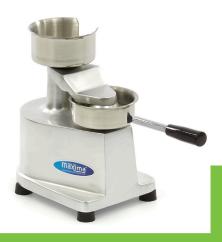

## HAMBURGER PRESS

MODEL: 100 MM

 HS Customs Code
 82100000

 EAN Code
 8719632120322

 Article Number
 09300590

Quick and easy portioning
Manual tabletop model with lever
For meat, fish and vegetable patties
Anodized aluminum construction
Plate, lever and holders of stainless steel
Portioningplate Ø 100 mm
Product quantity determines portion thickness

Anodized aluminum construction

Plate, lever and holders of stainless steel

Press can be used for meat, fish and vegetables