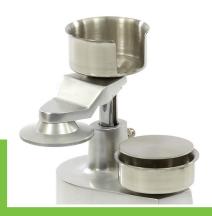

 HS Customs Code
 82100000

 EAN Code
 8719632120322

 Article Number
 09300590

Quick and easy portioning
Manual tabletop model with lever
For meat, fish and vegetable patties
Anodized aluminum construction
Plate, lever and holders of stainless steel
Portioningplate Ø 100 mm
Product quantity determines portion thickness

Anodized aluminum construction

Plate, lever and holders of stainless steel

Press can be used for meat, fish and vegetables