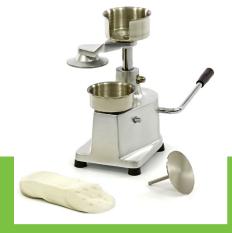

 HS Customs Code
 82100000

 EAN Code
 8719632120322

 Article Number
 09300590

Quick and easy portioning
Manual tabletop model with lever
For meat, fish and vegetable patties
Anodized aluminum construction
Plate, lever and holders of stainless steel
Portioningplate Ø 100 mm
Product quantity determines portion thickness

Equipped portioning papers (500x)

Stands on four rubber feet

Easy to clean

- HIGH QUALITY / LOW PRICES
- 24 / 7 SUPPORT & SERVICE
- **☑** IMMEDIATELY AVAILABLE FROM STOCK
- 🕍 TECHNICAL DEPARTMENT & WARRANT\
- EXCELLENT CUSTOMER SATISFACTION

Anodized aluminum construction

Plate, lever and holders of stainless steel

Press can be used for meat, fish and vegetables