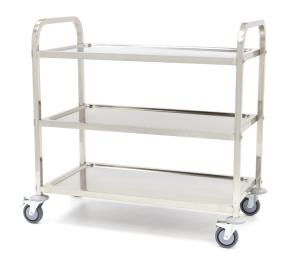

## STAINLESS STEEL SERVING TROLLEY

MODEL: 3 LEVELS

 HS Customs Code
 94032080

 EAN Code
 8719632120681

 Article Number
 09300546

Beautiful and robust serving trolley
Equipped with 3 stainless steel worksheets
Worksheets have folded edges
Corner seams are welded and polished
Nicely finished, no sharp edges
Worksheets have reinforced corners and weir
Carrying capacity 40 kg per worksheet
Distance between sheets 285 mm
Total carrying capacity 120 kg
Square tubes - extra strong
Legs have bumpers
Supplied in a flat package