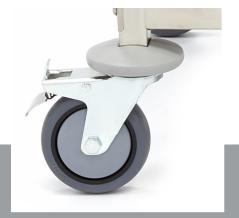

Worksheets have reinforced corners and weir

Total carrying capacity 120 kg

Equipped with 4 wheels, 2 with brakes