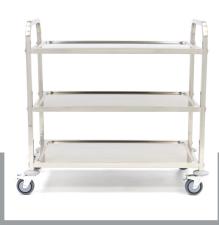

## STAINLESS STEEL SERVING TROLLEY

MODEL: 3 LEVELS

 HS Customs Code
 94032080

 EAN Code
 8719632120681

 Article Number
 09300546

Beautiful and robust serving trolley
Equipped with 3 stainless steel worksheets
Worksheets have folded edges
Corner seams are welded and polished
Nicely finished, no sharp edges
Worksheets have reinforced corners and weir
Carrying capacity 40 kg per worksheet
Distance between sheets 285 mm
Total carrying capacity 120 kg
Square tubes - extra strong
Legs have bumpers
Supplied in a flat package

Worksheets have reinforced corners and weir

Total carrying capacity 120 kg

Equipped with 4 wheels, 2 with brakes