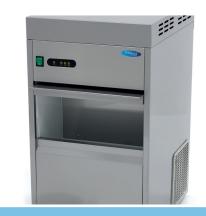

Packaging Material Carton Box with Cellular board

 HS Customs Code
 8418699020

 EAN Code
 8720365341151

 Article Number
 09300146

Medium size flake ice / crushed ice machine 18/8 stainless steel housing and door

Undercounter machine

Inside chamber made of ABS Good insulation and hygiene

Overload Protection

Equipped with water valve Air-cooled from the side

Efficient cooling system with R290 / CFC-free Water-cooled engine instead of air-cooled

Stands on four adjustable feet

Production 30 kg per 24 hours 7 kg storage capacity

- 🛂 HIGH QUALITY / LOW PRICES
- 24 / 7 SUPPORT & SERVICE
- **☑** IMMEDIATELY AVAILABLE FROM STOCK
- 🕍 TECHNICAL DEPARTMENT & WARRANT\
- **₩** EXCELLENT CUSTOMER SATISFACTION