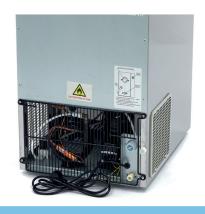

Undercounter machine

Inside chamber made of ABS Good insulation and hygiene

Overload Protection

Equipped with water valve Air-cooled from the side

Efficient cooling system with R290 / CFC-free Water-cooled engine instead of air-cooled

18/8 stainless steel housing and door

Water-cooled engine

Air-cooled from the side