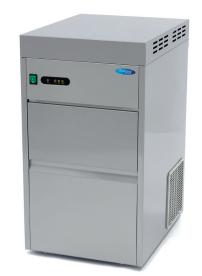

Packaging Material Carton Box with Cellular board

 HS Customs Code
 8418699020

 EAN Code
 8720365341151

 Article Number
 09300146

Medium size flake ice / crushed ice machine 18/8 stainless steel housing and door

Undercounter machine

Inside chamber made of ABS Good insulation and hygiene

Overload Protection

Equipped with water valve Air-cooled from the side

Efficient cooling system with R290 / CFC-free Water-cooled engine instead of air-cooled

Stands on four adjustable feet

Production 30 kg per 24 hours 7 kg storage capacity

- 🛂 HIGH QUALITY / LOW PRICES
- 24 / 7 SUPPORT & SERVICE
- **☑** IMMEDIATELY AVAILABLE FROM STOCK
- 🕍 TECHNICAL DEPARTMENT & WARRANT\
- **₩** EXCELLENT CUSTOMER SATISFACTION