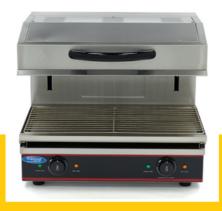

Packaging Material Carton Box with Foam

 HS Customs Code
 85141090

 EAN Code
 8719632121879

 Article Number
 09300062

Perfect for grilling, gratinating and warming
Nice American design
Heavy-duty stainless steel construction
Durable alloy heating elements
Polished reflector for optimal heat distribution
With temperature indicator
Powerful device for easy grilling
Infinite switch with continuous function
Lift with suspension for any optimal position

Professional salamander grill with lift system

Stainless steel grid for placing products Stainless steel crumb tray at the bottom Insulating Bakelite handle at the top

Stands on four rubber feet

- HIGH QUALITY / LOW PRICES
- 24 / 7 SUPPORT & SERVICE
- ₩ IMMEDIATELY AVAILABLE FROM STOCK
- ₩ TECHNICAL DEPARTMENT & WARRANTY
- **EXCELLENT CUSTOMER SATISFACTION**

Lift with suspension for any optimal position

Easy to clean stainless steel crumb tray

Heavy-duty stainless steel construction