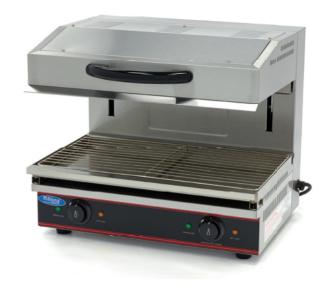

Packaging Material Carton Box with Foam

 HS Customs Code
 85141090

 EAN Code
 8719632121879

 Article Number
 09300062

Perfect for grilling, gratinating and warming
Nice American design
Heavy-duty stainless steel construction
Durable alloy heating elements
Polished reflector for optimal heat distribution
With temperature indicator
Powerful device for easy grilling
Infinite switch with continuous function
Lift with suspension for any optimal position

Professional salamander grill with lift system

Stainless steel grid for placing products Stainless steel crumb tray at the bottom Insulating Bakelite handle at the top

Stands on four rubber feet

- HIGH QUALITY / LOW PRICES
- 24 / 7 SUPPORT & SERVICE
- ₩ IMMEDIATELY AVAILABLE FROM STOCK
- ₩ TECHNICAL DEPARTMENT & WARRANTY
- **EXCELLENT CUSTOMER SATISFACTION**

Lift with suspension for any optimal position

Easy to clean stainless steel crumb tray

Heavy-duty stainless steel construction