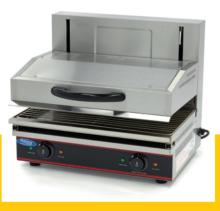

Packaging Material Carton Box with Foam

 HS Customs Code
 85141090

 EAN Code
 8719632121879

 Article Number
 09300062

Perfect for grilling, gratinating and warming
Nice American design
Heavy-duty stainless steel construction
Durable alloy heating elements
Polished reflector for optimal heat distribution
With temperature indicator
Powerful device for easy grilling
Infinite switch with continuous function
Lift with suspension for any optimal position

Professional salamander grill with lift system

Stainless steel grid for placing products Stainless steel crumb tray at the bottom Insulating Bakelite handle at the top

Stands on four rubber feet

- HIGH QUALITY / LOW PRICES
- 24 / 7 SUPPORT & SERVICE
- ₩ IMMEDIATELY AVAILABLE FROM STOCK
- ₩ TECHNICAL DEPARTMENT & WARRANTY
- **EXCELLENT CUSTOMER SATISFACTION**

Lift with suspension for any optimal position

Easy to clean stainless steel crumb tray

Heavy-duty stainless steel construction