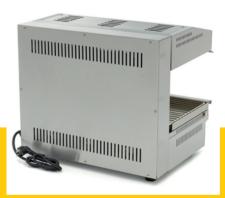

Packaging Material Carton Box with Foam

 HS Customs Code
 85141090

 EAN Code
 8719632121879

 Article Number
 09300062

Perfect for grilling, gratinating and warming
Nice American design
Heavy-duty stainless steel construction
Durable alloy heating elements
Polished reflector for optimal heat distribution
With temperature indicator
Powerful device for easy grilling
Infinite switch with continuous function
Lift with suspension for any optimal position

Professional salamander grill with lift system

Stainless steel grid for placing products Stainless steel crumb tray at the bottom Insulating Bakelite handle at the top

Stands on four rubber feet

- HIGH QUALITY / LOW PRICES
- 24 / 7 SUPPORT & SERVICE
- ₩ IMMEDIATELY AVAILABLE FROM STOCK
- ₩ TECHNICAL DEPARTMENT & WARRANTY
- **EXCELLENT CUSTOMER SATISFACTION**

Lift with suspension for any optimal position

Easy to clean stainless steel crumb tray

Heavy-duty stainless steel construction