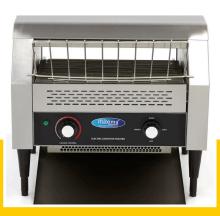

Packaging Material Carton Box with Foam

 HS Customs Code
 85167200

 EAN Code
 8719632121961

 Article Number
 09300057

Commercial conveyor toaster
Robust American design toaster
Stainless steel housing with grille and slide
Powerful device for rapid toasting

Capacity for 450 slices per hour Adjustable speed control knob

Temperature Indicator With tray for crumbs

Stands on four adjustable legs

Easy to clean

Height front opening: 85 mm Width conveyor belt: 360 mm Holes conveyor belt: 8 mm