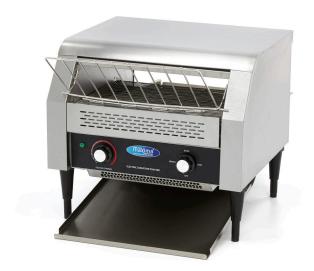

Packaging Material Carton Box with Foam

 HS Customs Code
 85167200

 EAN Code
 8719632121961

 Article Number
 09300057

Commercial conveyor toaster
Robust American design toaster
Stainless steel housing with grille and slide
Powerful device for rapid toasting

Capacity for 450 slices per hour Adjustable speed control knob

Temperature Indicator With tray for crumbs

Stands on four adjustable legs

Easy to clean

Height front opening: 85 mm Width conveyor belt: 360 mm Holes conveyor belt: 8 mm