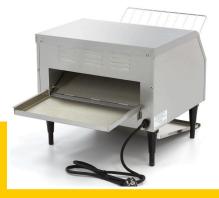

Packaging Material Carton Box with Foam

 HS Customs Code
 85167200

 EAN Code
 8719632121961

 Article Number
 09300057

Commercial conveyor toaster
Robust American design toaster
Stainless steel housing with grille and slide
Powerful device for rapid toasting

Capacity for 450 slices per hour Adjustable speed control knob

Temperature Indicator With tray for crumbs

Stands on four adjustable legs

Easy to clean

Height front opening: 85 mm Width conveyor belt: 360 mm Holes conveyor belt: 8 mm