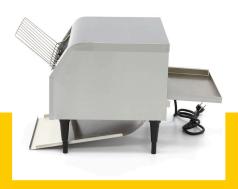

Packaging Material Carton Box with Foam

 HS Customs Code
 85167200

 EAN Code
 8719632121961

 Article Number
 09300057

Commercial conveyor toaster
Robust American design toaster
Stainless steel housing with grille and slide
Powerful device for rapid toasting

Capacity for 450 slices per hour Adjustable speed control knob

Temperature Indicator With tray for crumbs

Stands on four adjustable legs

Easy to clean

Height front opening: 85 mm Width conveyor belt: 360 mm Holes conveyor belt: 8 mm