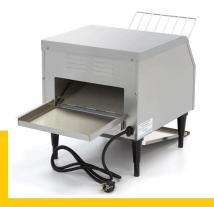

Packaging Material Carton Box with Foam

 HS Customs Code
 85167200

 EAN Code
 8719632121954

 Article Number
 09300056

Commercial conveyor toaster
Robust American design toaster
Stainless steel housing with grille and slide
Powerful device for rapid toasting
Capacity for 300 slices per hour
Adjustable speed control knob
Temperature Indicator
With tray for crumbs
Stands on four adjustable legs

Height front opening: 85 mm Width conveyor belt: 280 mm Holes conveyor belt: 8 mm

Easy to clean

- HIGH QUALITY / LOW PRICES
- 24 / 7 SUPPORT & SERVICE
- **☑** IMMEDIATELY AVAILABLE FROM STOCK
- 🕍 TECHNICAL DEPARTMENT & WARRANTY
- **™** EXCELLENT CUSTOMER SATISFACTION