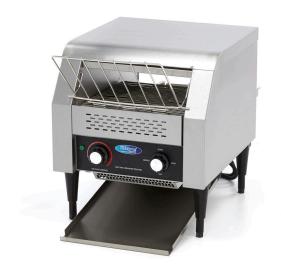

## CONVEYOR TOASTER

MODEL: MTT300

Packaging Material Carton Box with Foam

 HS Customs Code
 85167200

 EAN Code
 8719632121954

 Article Number
 09300056

Commercial conveyor toaster
Robust American design toaster
Stainless steel housing with grille and slide
Powerful device for rapid toasting
Capacity for 300 slices per hour
Adjustable speed control knob
Temperature Indicator
With tray for crumbs
Stands on four adjustable legs

Height front opening: 85 mm Width conveyor belt: 280 mm Holes conveyor belt: 8 mm

Easy to clean

- HIGH QUALITY / LOW PRICES
- 24 / 7 SUPPORT & SERVICE
- **☑** IMMEDIATELY AVAILABLE FROM STOCK
- 🕍 TECHNICAL DEPARTMENT & WARRANTY
- **™** EXCELLENT CUSTOMER SATISFACTION