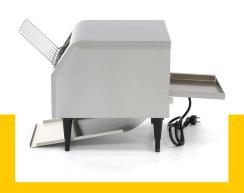

Packaging Material Carton Box with Foam

 HS Customs Code
 85167200

 EAN Code
 8719632121954

 Article Number
 09300056

Commercial conveyor toaster
Robust American design toaster
Stainless steel housing with grille and slide
Powerful device for rapid toasting
Capacity for 300 slices per hour
Adjustable speed control knob
Temperature Indicator
With tray for crumbs
Stands on four adjustable legs

Height front opening: 85 mm Width conveyor belt: 280 mm Holes conveyor belt: 8 mm

Easy to clean

- HIGH QUALITY / LOW PRICES
- 24 / 7 SUPPORT & SERVICE
- **☑** IMMEDIATELY AVAILABLE FROM STOCK
- 🕍 TECHNICAL DEPARTMENT & WARRANTY
- **™** EXCELLENT CUSTOMER SATISFACTION