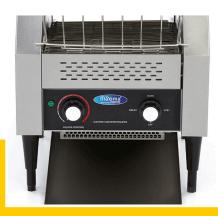

Packaging Material Carton Box with Foam

 HS Customs Code
 85167200

 EAN Code
 8719632121954

 Article Number
 09300056

Commercial conveyor toaster
Robust American design toaster
Stainless steel housing with grille and slide
Powerful device for rapid toasting
Capacity for 300 slices per hour
Adjustable speed control knob
Temperature Indicator
With tray for crumbs
Stands on four adjustable legs

Height front opening: 85 mm Width conveyor belt: 280 mm Holes conveyor belt: 8 mm

Easy to clean

- HIGH QUALITY / LOW PRICES
- 24 / 7 SUPPORT & SERVICE
- **☑** IMMEDIATELY AVAILABLE FROM STOCK
- 🕍 TECHNICAL DEPARTMENT & WARRANTY
- **™** EXCELLENT CUSTOMER SATISFACTION